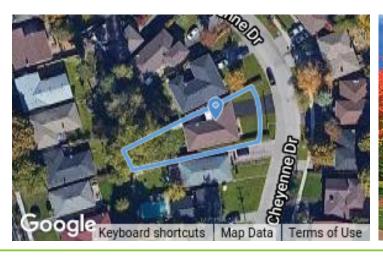

### Property Details - PIN 012345678

PIN: 012345678

Land Registry Office: METROPOLITAN TORONTO (80)

Land Registry Status: Active

Registration Type: Certified (Land Titles)

Ownership Type: Freehold

Area: 7061.12 sq.ft

Perimeter: 403.54 ft.

Measurements: 65.71ft. x 166.18ft. x 25.02ft. x 148.25ft.

Legal Description: PARCEL 000-1, SECTION XXXX LT XXX

PLAN XXX S/T Z12345Z ANYTOWN,

CITY OF TORONTO

## **Aerial View Of Property**