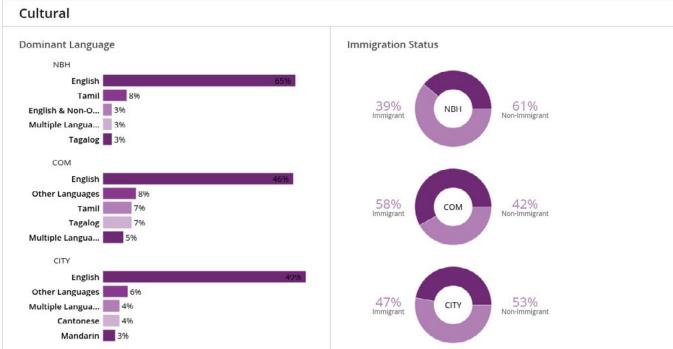

| \$584,000            |                                       |
| 2021 Tax Year |           | Based on Jan 1, 2016 |                                       |
| Frontage:     | 64.96 ft. | Description:         | Single-family detached (not on water) |
| Depth:        | 47.85 ft. | Property Code:       | 301                                   |

#### **Sales History**

| Sale Date | Sale Amount | Туре     | Party To                 | Notes |  |
|-----------|-------------|----------|--------------------------|-------|--|
| Aug 3     | \$806,000   | Transfer | DOE, JOHN; DOE, JANE;    |       |  |
| Nov 2     | \$646,000   | Transfer | DOW, JONATHAN; DOW, JANE | Г;    |  |
| Aug 1     | \$149,000   | Transfer | SHAKESPEARE, WILLIAM;    |       |  |



#### **Demographics**