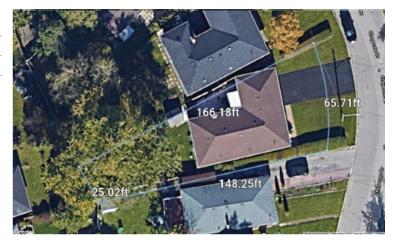

#### **Lot Size**

| Area:         | 7061.12 sq.ft                               |  |
|---------------|---------------------------------------------|--|
| Perimeter:    | 403.54 ft.                                  |  |
| Measurements: | 65.71ft. x 166.18ft. x 25.02ft. x 148.25ft. |  |

Lot Measurement Accuracy: LOW
These lot boundaries may have been
adjusted to fit within the overall parcel
fabric and should only be considered to
be estimates