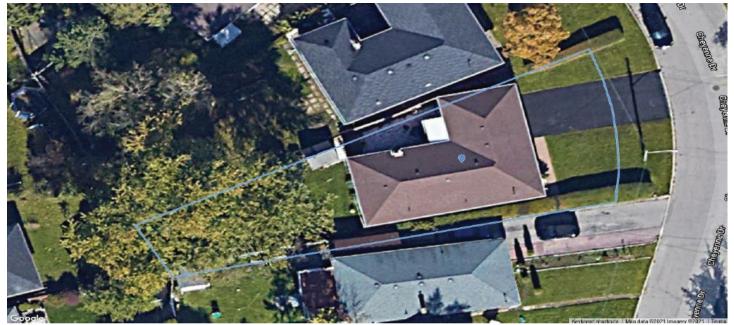

#### **Lot Size**

| Area:         | 7061.12 sq.ft                               |  |
|---------------|---------------------------------------------|--|
| Perimeter:    | 403.54 ft.                                  |  |
| Measurements: | 65.71ft. x 166.18ft. x 25.02ft. x 148.25ft. |  |

Lot Measurement Accuracy: LOW
These lot boundaries may have been
adjusted to fit within the overall parcel
fabric and should only be considered to
be estimates