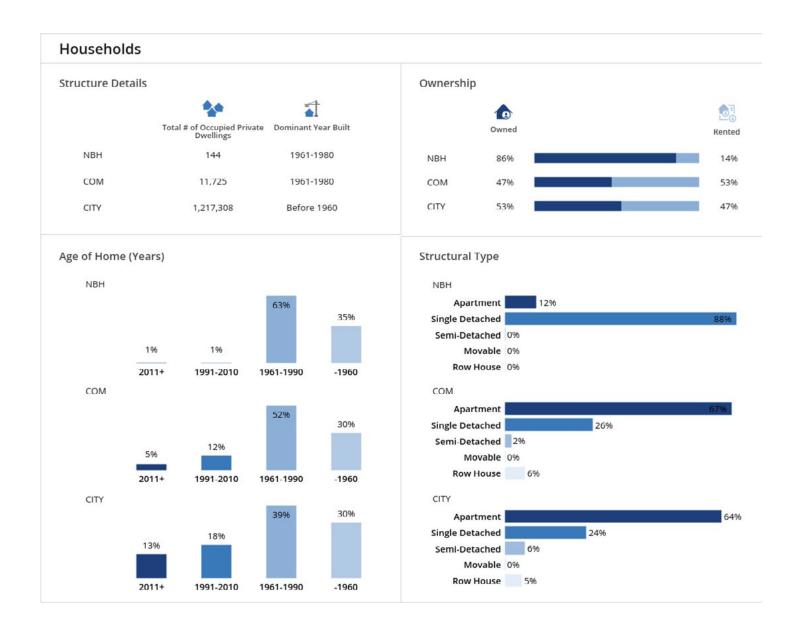

|           | \$584,000            |                                       |
| 2021 Tax Year |           | Based on Jan 1, 2016 |                                       |
| Frontage:     | 64.96 ft. | Description:         | Single-family detached (not on water) |
| Depth:        | 47.85 ft. | Property Code:       | 301                                   |

#### **Sales History**

| Sale Date | Sale Amount | Туре     | Party To                 | Notes |  |
|-----------|-------------|----------|--------------------------|-------|--|
| Aug 3     | \$806,000   | Transfer | DOE, JOHN; DOE, JANE;    |       |  |
| Nov 2     | \$646,000   | Transfer | DOW, JONATHAN; DOW, JANE | Г;    |  |
| Aug 1     | \$149,000   | Transfer | SHAKESPEARE, WILLIAM;    |       |  |



#### **Demographics**