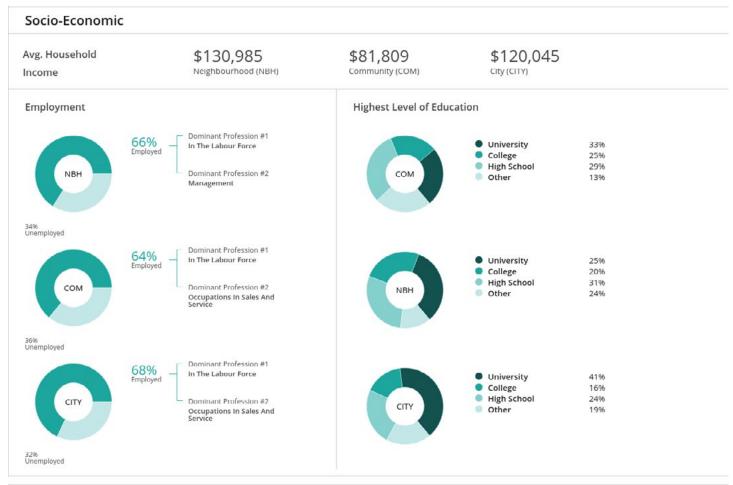

|           | \$584,000            |                                       |
| 2021 Tax Year |           | Based on Jan 1, 2016 |                                       |
| Frontage:     | 64.96 ft. | Description:         | Single-family detached (not on water) |
| Depth:        | 47.85 ft. | Property Code:       | 301                                   |

#### **Sales History**

| Sale Date | Sale Amount | Туре     | Party To                 | Notes |  |
|-----------|-------------|----------|--------------------------|-------|--|
| Aug 3     | \$806,000   | Transfer | DOE, JOHN; DOE, JANE;    |       |  |
| Nov 2     | \$646,000   | Transfer | DOW, JONATHAN; DOW, JANE | Г;    |  |
| Aug 1     | \$149,000   | Transfer | SHAKESPEARE, WILLIAM;    |       |  |



#### **Demographics**