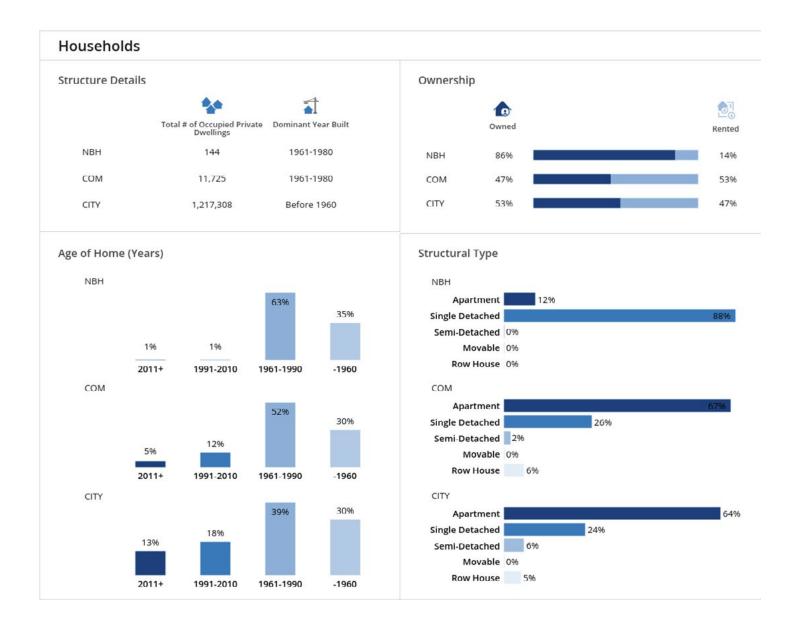

|
| 2021 Tax Year                  |           | Based on Jan 1, 2016 |                                       |
| Frontage: 64.96 ft. Descriptio |           | Description:         | Single-family detached (not on water) |
| Depth:                         | 47.85 ft. | Property Code:       | 301                                   |

#### **Sales History**

| Sale Date | Sale Amount | Туре     | Party To                   | Notes |  |
|-----------|-------------|----------|----------------------------|-------|--|
| Aug 3     | \$806,000   | Transfer | DOE, JOHN; DOE, JANE;      |       |  |
| Nov 2     | \$646,000   | Transfer | DOW, JONATHAN; DOW, JANET; |       |  |
| Aug 1     | \$149,000   | Transfer | SHAKESPEARE, WILLIAM;      |       |  |



#### **Demographics**