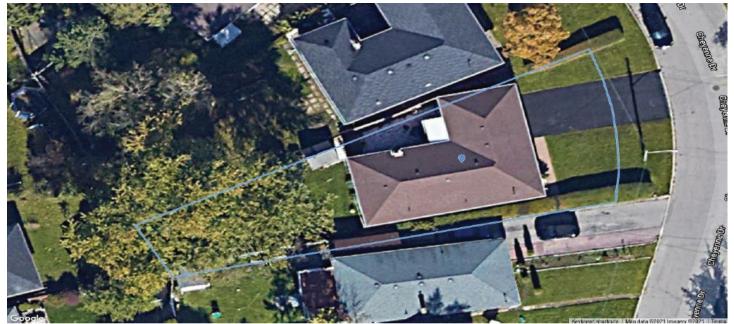

#### **Lot Size**

| Area:         | 7061.12 sq.ft                               |  |  |
|---------------|---------------------------------------------|--|--|
| Perimeter:    | 403.54 ft.                                  |  |  |
| Measurements: | 65.71ft. x 166.18ft. x 25.02ft. x 148.25ft. |  |  |

Lot Measurement Accuracy: LOW
These lot boundaries may have been
adjusted to fit within the overall parcel
fabric and should only be considered to
be estimates