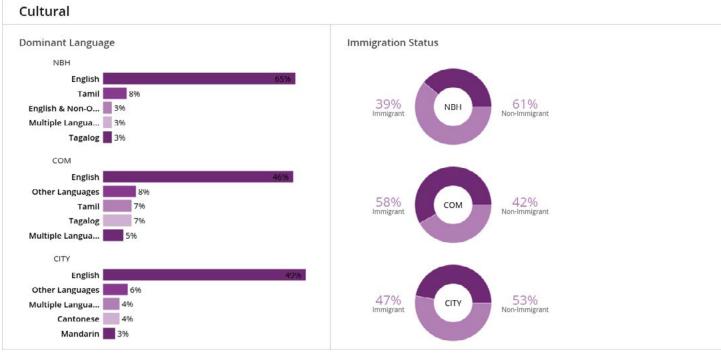

|
| 2021 Tax Year                  |           | Based on Jan 1, 2016 |                                       |
| Frontage: 64.96 ft. Descriptio |           | Description:         | Single-family detached (not on water) |
| Depth:                         | 47.85 ft. | Property Code:       | 301                                   |

#### **Sales History**

| Sale Date | Sale Amount | Туре     | Party To                   | Notes |  |
|-----------|-------------|----------|----------------------------|-------|--|
| Aug 3     | \$806,000   | Transfer | DOE, JOHN; DOE, JANE;      |       |  |
| Nov 2     | \$646,000   | Transfer | DOW, JONATHAN; DOW, JANET; |       |  |
| Aug 1     | \$149,000   | Transfer | SHAKESPEARE, WILLIAM;      |       |  |



#### **Demographics**