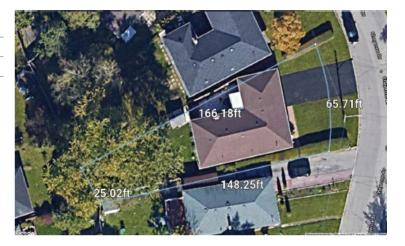

#### **Lot Size**

| Area:         | 7061.12 sq.ft                               |  |  |
|---------------|---------------------------------------------|--|--|
| Perimeter:    | 403.54 ft.                                  |  |  |
| Measurements: | 65.71ft. x 166.18ft. x 25.02ft. x 148.25ft. |  |  |

Lot Measurement Accuracy: LOW
These lot boundaries may have been
adjusted to fit within the overall parcel
fabric and should only be considered to
be estimates