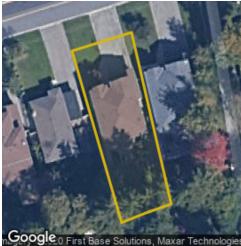

# GeoWarehouse® Property Insights Report

Date Report Generated: 10-27-2020

**Property Address:** 123 Main Street

**Municipality:** City of Toronto

**Province:** ON

Postal Code: M2H 1R8 PIN: 030200107

Legal PT LT 11-12 PL 682 CITY EAST

AS IN CA754734; T/W & S/T **Description:** 

CA754734; CITY OF TORONTO





Last Sale Price: \$ 725,000

Last Sale Date: 6-26-2009

Real-Time AVM: \$ 1,414,600

AVM Date: 10-23-2020

**AVM Range:** \$ 1,284,836 -

\$ 1,596,049

Freehold **Ownership Type:** 

Lot Size: 589.0 m<sup>2</sup>

### **Title Check**

| Item                    | Results | Details                                                                                                            |
|-------------------------|---------|--------------------------------------------------------------------------------------------------------------------|
| Active Mortgage         | Yes     | The records indicate that this property may have an Active Mortgage registered.                                    |
| Recent Sales            | No      | The records indicate that this property may have not been re