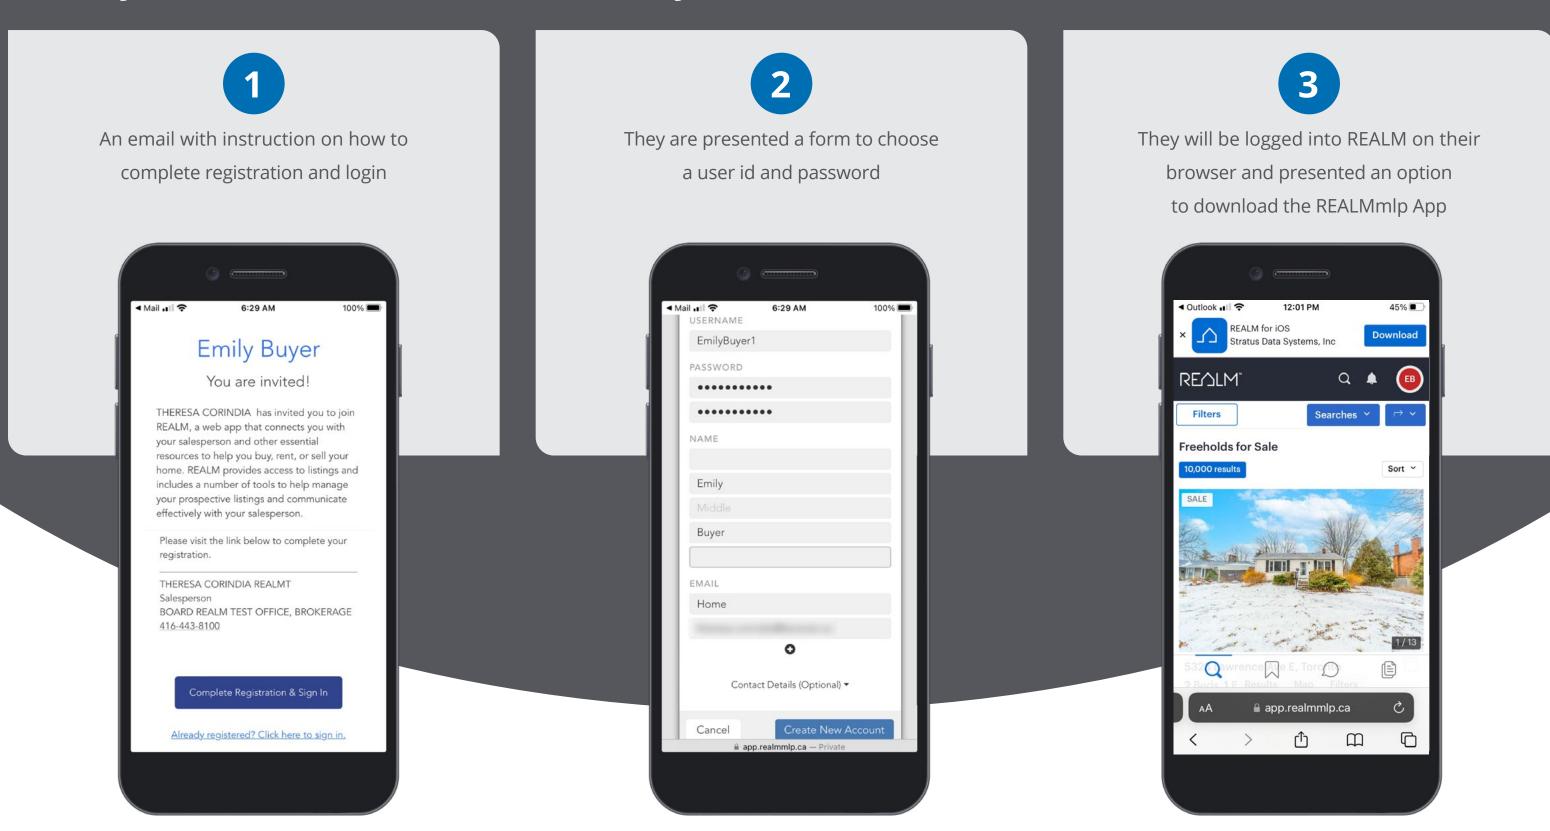

## What your client will receive when you invite them to REALM™

NOTE: You can customize the default invitation.

#### **Accessing REALM™ on your Mobile Device**

REALM has a mobile app and you can access all of the same features through this app as on your desktop. Here are the steps to download the REALMmlp app:

**Tip:** In REALM you can enable fingerprint login or face id on devices that support Biometrics.

To enable biometric authentication, simply turn on the toggle on the log in screen of the app. In order for this toggle to appear, you must ensure that your mobile device has Face/Fingerprint ID enabled for the Realm App.