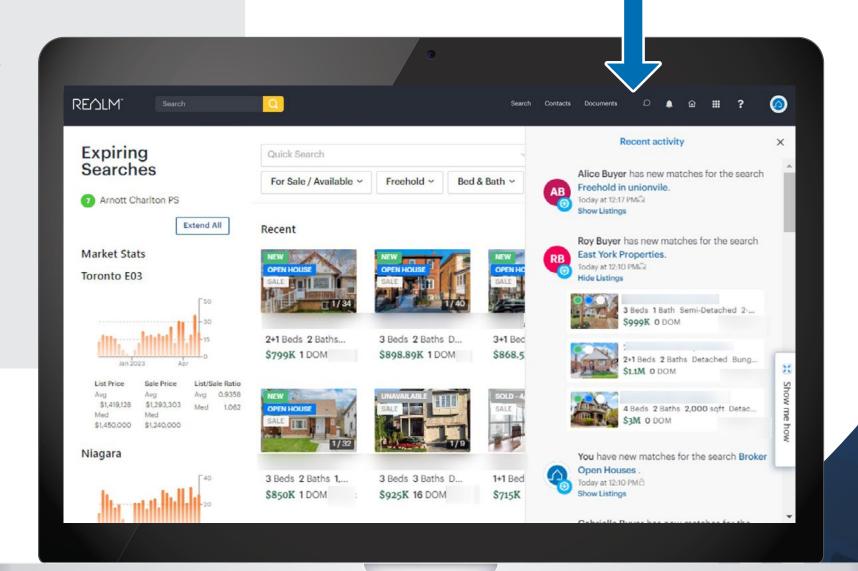

#### **Notification**

Be informed about important activities in real time!

#### **Using Desktop & Mobile**

Select for recent activity:

- Click on your contacts name to go to their record
- Click on the **search** to be directed to this saved search
- Click Show Listings to view new information