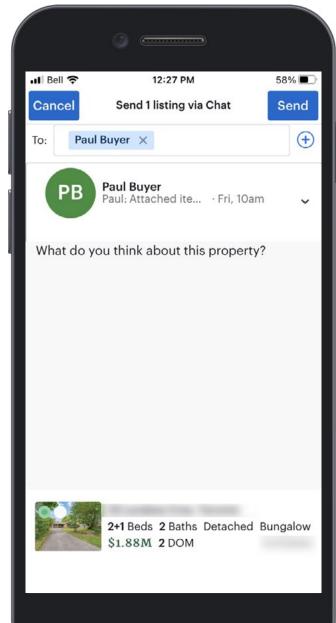

#### **Listing Actions - Desktop**

- **Email:** Send a client version of the listing
- + Add to List: Keep track of properties
- Add/Edit: Update your listing
- **Create CMA:** Using the selected property
- **History:** View, export as PDF or print the history of the listing
- **Print:** Adjust settings and print a broker full or client full (select broker full-sheet for a printout on one page)
- **Like:** Select to save the property to your likes list
- Chat: Send an in-app message to a contact, team or salesperson who uses REALM
- **Suggest:** Suggest a property to a contact who uses REALM (instead of email
- **Detail view setting:** Change the listing format

#### **Using Desktop & Mobile**

- Like: Select to add to your likes in Saved
- Detail view setting: Change the listing format
- Chat: Send an in-app message to a contact, team or salesperson who uses REALM
- Suggest: Suggest a property to a contact who uses REALM (instead of email)