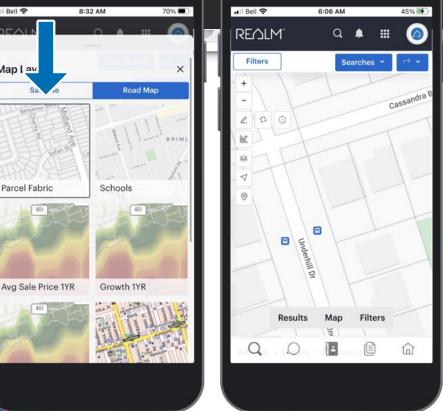

## **Map Layers provide insight**

Quickly view market and listing data at a glance using the various map layers.

#### **Using Desktop and Mobile**

From search results in the map window:

- Select 😂
- Choose a layer
- Review the insight

**Find Land Registry details** 

using the map