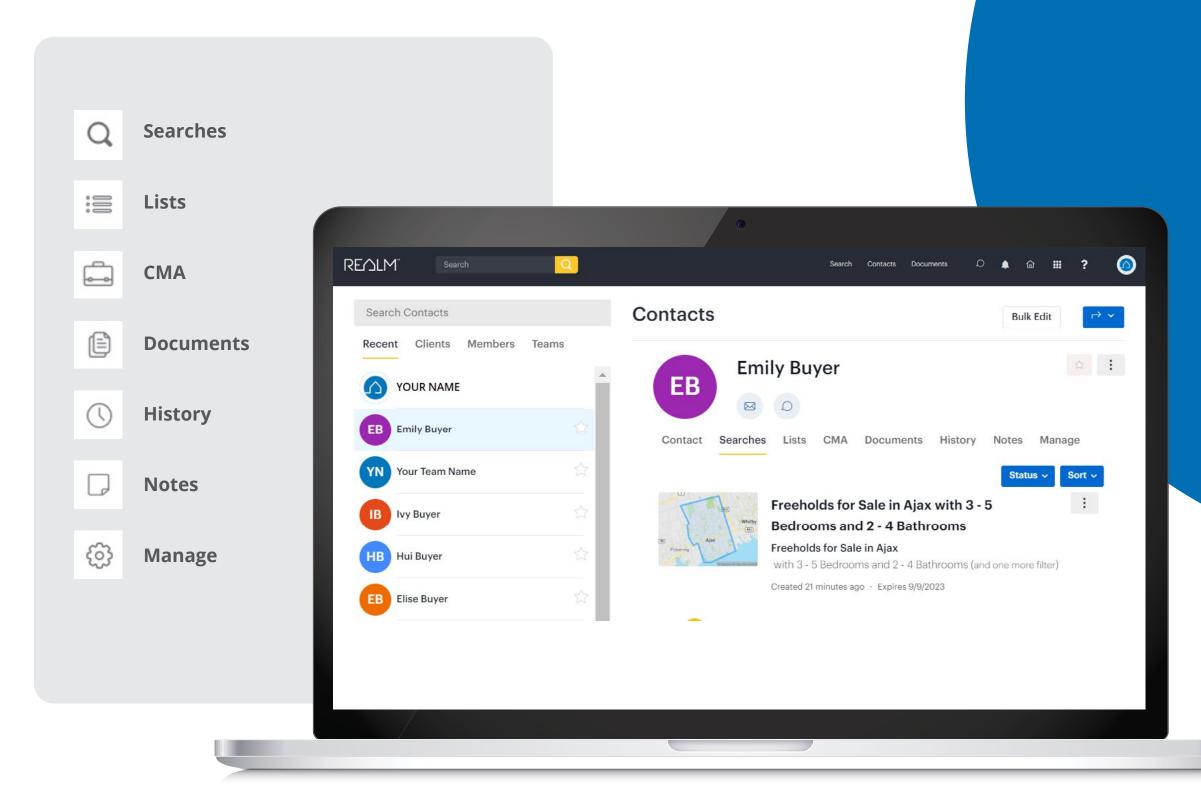

### **Managing Your Records**

In a contact record you will find saved searches, lists, CMA, documents, history and notes

#### **Contacts Desktop**

REALM™ offers several communication features to help you work with your clients.

To leverage these functions efficiently, add your prospects/clients to REALM™ under Contacts.

Here are the steps to add a contact to your database:

- Select **Contacts** from the menu.
- 2 Select and then Add New Client.

- 3 Enter the first name, last name and email address.
- Select **Save** to add to your database.
- 5 Select **Save & Invite** to invite the contact to use REALM™