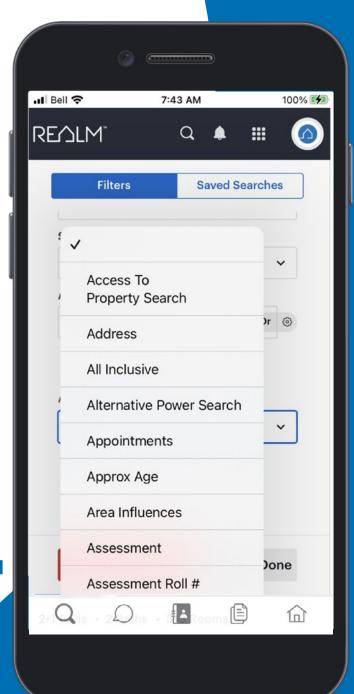

#### **Search using Filters:**

Leverage the filters to narrow your search.

**Tip:** When choosing a location, you can search by community without first identifying the Area or Municipality.

### **Search Using Filters**

## **Search Using Filters**