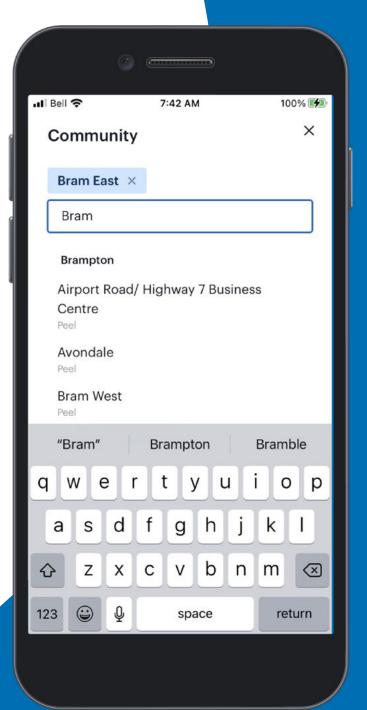

#### **Search using Filters:**

Leverage the filters to narrow your search.

**Tip:** When choosing a location, you can search by community without first identifying the Area or Municipality.

### **Search Using Filters**

## **Search Using Filters**