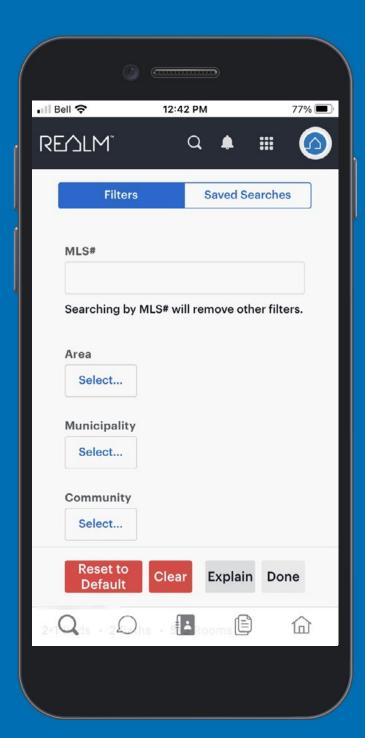

#### **Search using Filters:**

Leverage the filters to narrow your search.

**Tip:** When choosing a location, you can search by community without first identifying the Area or Municipality.

### **Search Using Filters**

## **Search Using Filters**