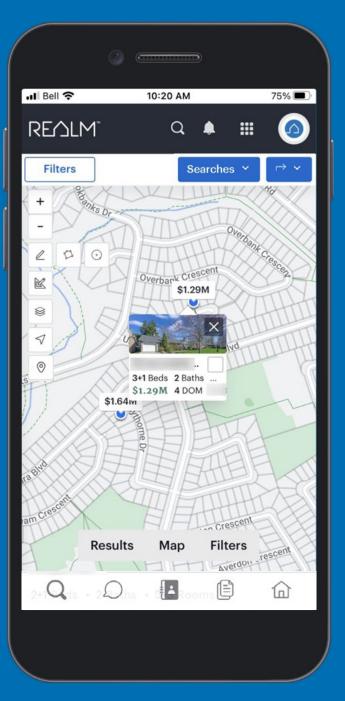

## Find listings in the immediate area

Easily search listing using your current location to quickly see all the listings that are available near you.

- 1 Select 

  √
- 2 Adjust the map window.
- Tap on the listing \$1.29M
- Tap on the information window to open the listing