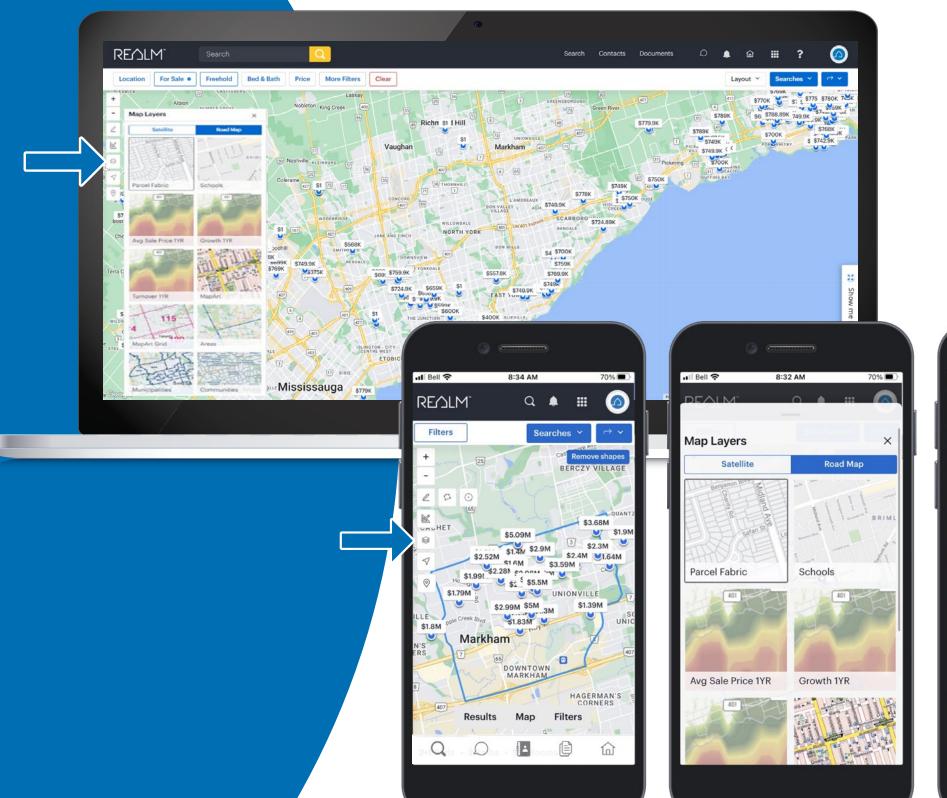

## **Map Layers provide insight**

Quickly view market and listing data at a glance using the various map layers.

#### **Using Desktop and Mobile**

From search results in the map window:

- Select 😂
- Choose a layer
- Review the insight

**Find Land Registry details** 

using the map

#### **Using Desktop and Mobile**

- 1 Select **Parcel Fabric** to view the ownership parcel
- Zoom to the property of interest and click on it to view land registry and property history details