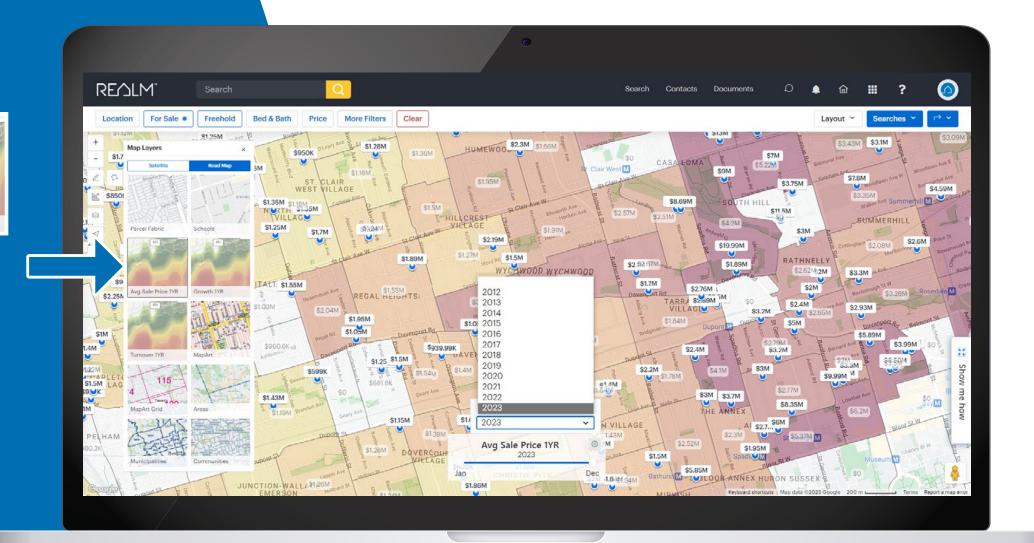

## **Map Layers provide insight**

Quickly view market and listing data at a glance using the various map layers.

#### **Using Desktop and Mobile**

From search results in the map window:

- Select 😂
- Choose a layer
- Review the insight

**Find Land Registry details** 

using the map

#### **Using Desktop**

1 Select Avg Sales Price, Growth or Turnover to view statistics from residential sold data from land registry

2 Select ② to change the year to view historical data