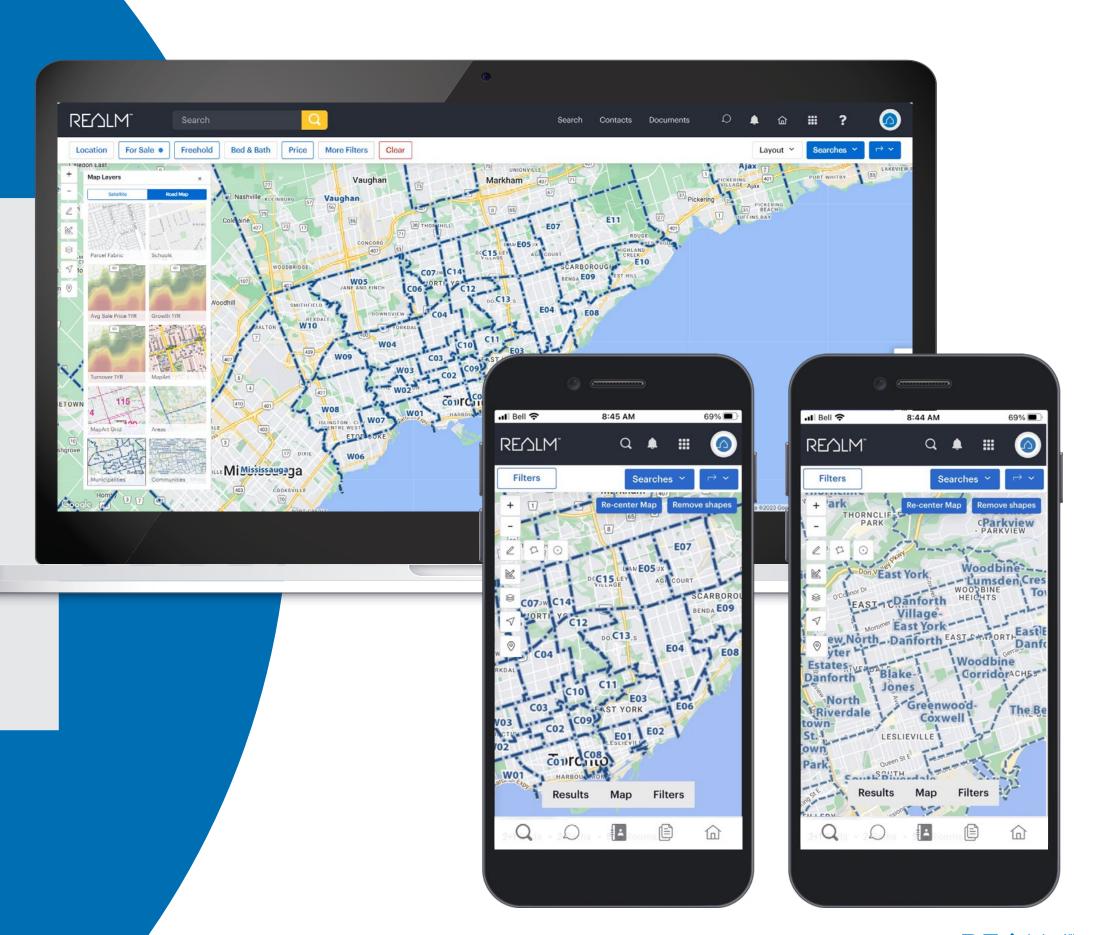

## **Map Layers provide insight**

Quickly view market and listing data at a glance using the various map layers.

#### **Using Desktop and Mobile**

From search results in the map window:

- Select 😂
- Choose a layer
- Review the insight

**Find Land Registry details** 

using the map

#### **Using Desktop and Mobile**

**MapArt:** A map similar to the style of map art.

**MapArt Grid:** select this map layer to view the gridlines for the GTA.

**Areas:** select this layer to view the boundaries for area location on the map window.

**Municipalities:** select this layer to view the boundaries for TRREB defined areas and municipalities on the map window.

**Communities:** select this layer to view the boundaries for communities on the map window.