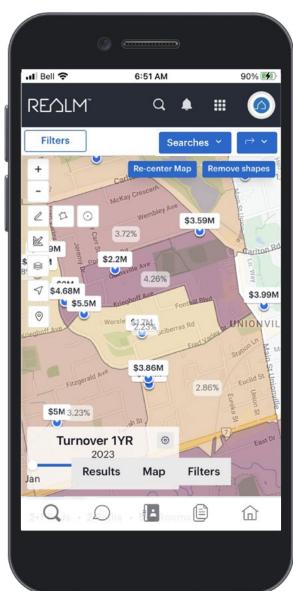

## **Gain insight from Heat Maps**

#### **Using Desktop**

1 Select Avg Sales Price, Growth or Turnover to view statistics from residential sold data from land registry

2 Select ② to change the year to view historical data

#### **Using Mobile**

Select Avg Sales Price,
Growth or Turnover
to view statistics from
residential sold data
from land registry

**Avg Sale Price** 

Growth

**Turnover** 