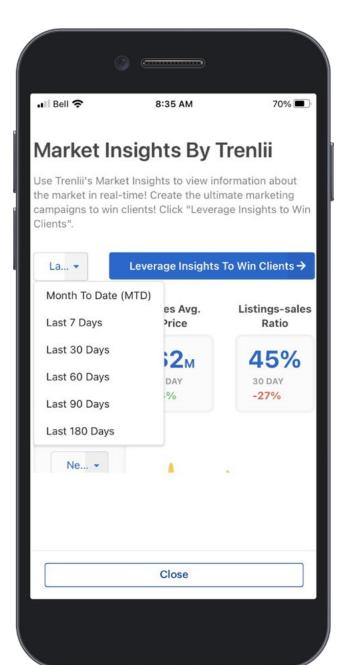

## **Market Insights & Analytics**

#### **Using Desktop & Mobile**

From search results:

- Select **Market Insights** to view Market insights by Trenlii
- 2 Select **Analytics** to view charts that show stats based on the timeframe and ratio selected