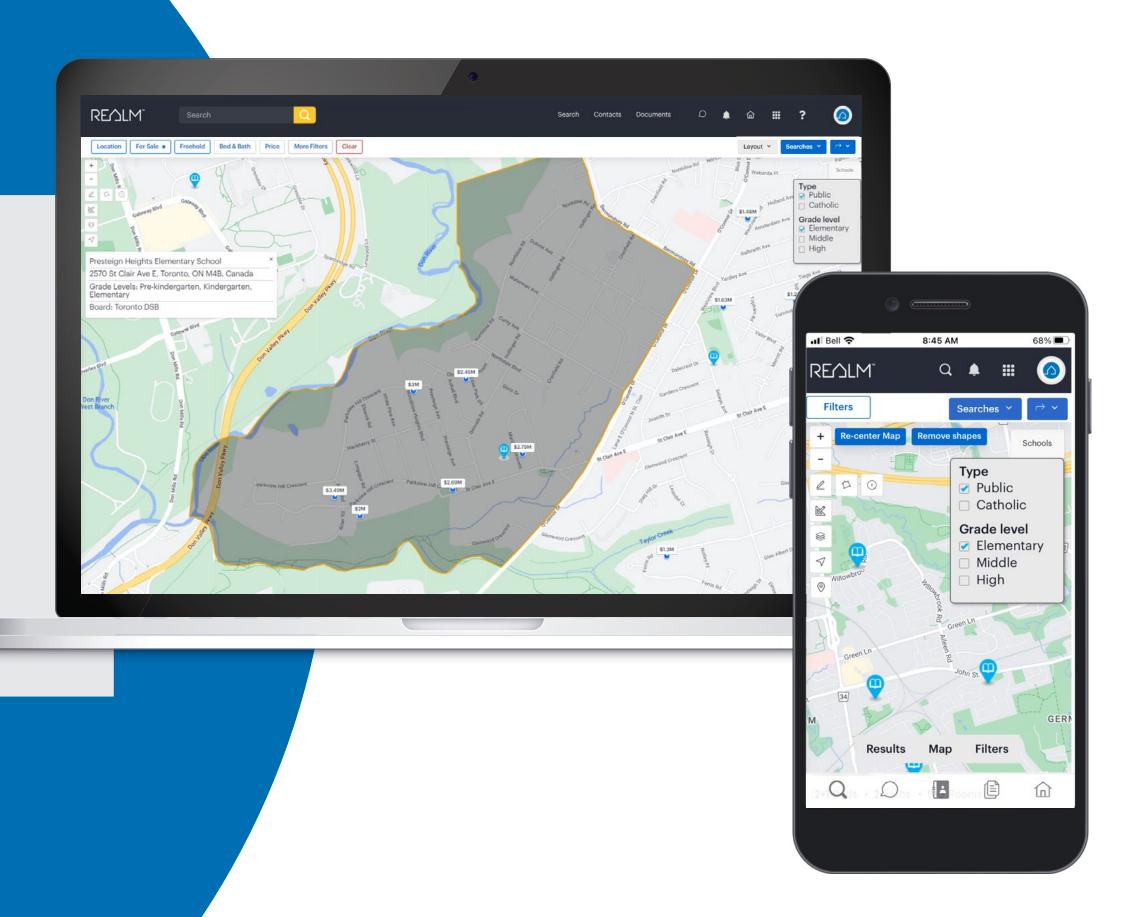

#### **Using Desktop and Mobile**

1 Select **Schools** to identify the location & catchment for public and catholic schools by grade level

Catholic Schools

### **Mapping Areas**

#### **Using Desktop and Mobile**

**MapArt:** A map similar to the style of map art.

**MapArt Grid:** select this map layer to view the gridlines for the GTA.

**Areas:** select this layer to view the boundaries for area location on the map window.