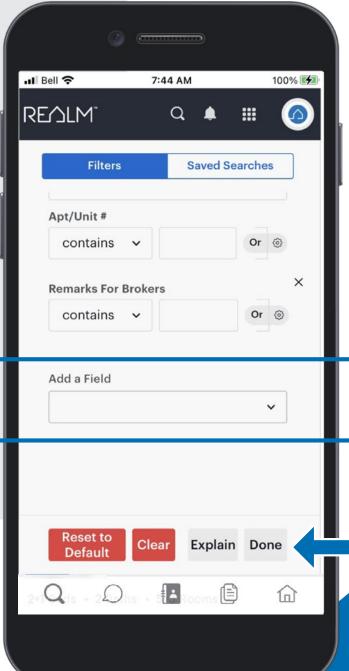

#### **Search using Filters:**

Leverage the filters to narrow your search.

**Tip:** When choosing a location, you can search by community without first identifying the Area or Municipality.

### **Search Using Filters**

## **Search Using Filters**