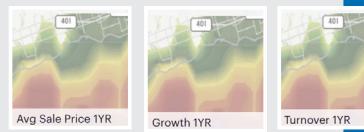

#### **Using Desktop**

1 Select Avg Sales Price, Growth or Turnover to view statistics from residential sold data from land registry

2 Select ② to change the year to view historical data

#### **Using Mobile**

Select Avg Sales Price,
Growth or Turnover
to view statistics from
residential sold data
from land registry

**Avg Sale Price** 

Growth

**Turnover** 