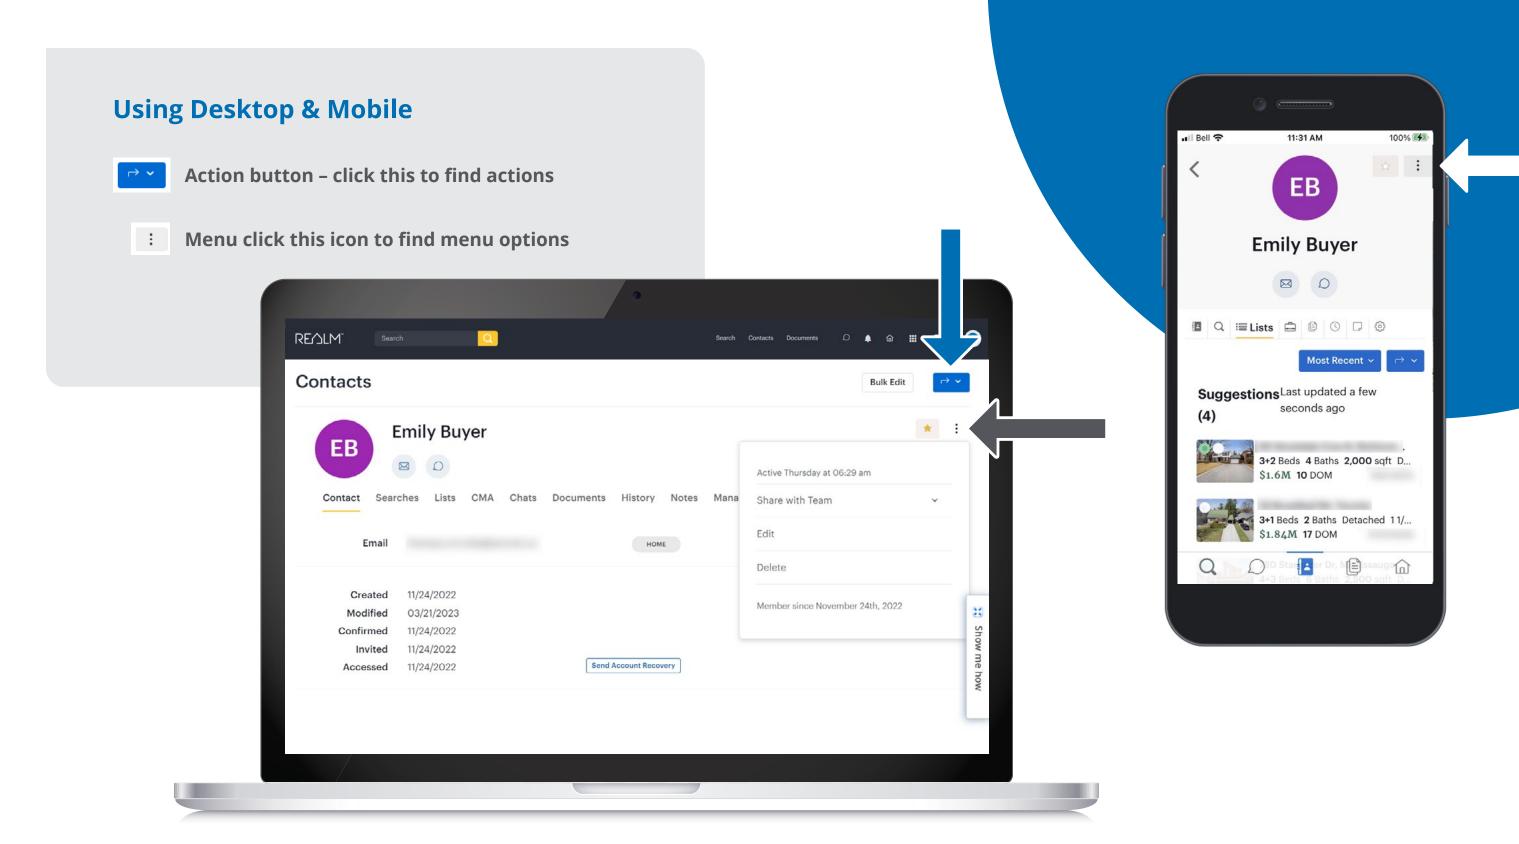

#### **Desktop Menu**

REALM offers a robust set of actions you can leverage in your workflows to conduct market research, gain property intelligence and connect with your clients and colleagues. Here is a glossary for you to reference:

#### **Mobile Menu**

7

#### **Using Desktop & Mobile**

- Select Contact from the menu. icon on mobile.
- 2 Select **Teams** from the menu on the left
- 3 Select + in the top right of the window
- 4 A Teams window will appear, enter your team's name
- 5 Select : and Add Team Member
- 6 Select one or multiple colleagues from your brokerage
- 7 Select : and add one or multiple contacts

#### **Using Desktop & Mobile**

- Like: Select to add to your likes in Saved
- Detail view setting: Change the listing format
- Chat: Send an in-app message to a contact, team or salesperson who uses REALM
- Suggest: Suggest a property to a contact who uses REALM (instead of email)

#### **Using Desktop & Mobile**