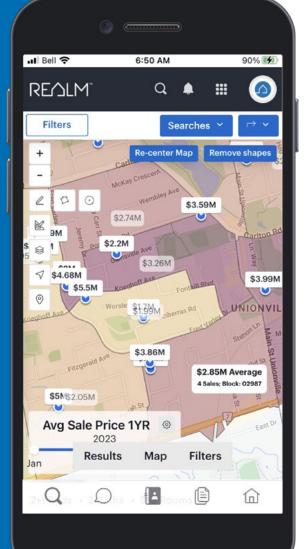

## **Gain insight from Heat Maps**

#### **Using Desktop**

1 Select Avg Sales Price, Growth or Turnover to view statistics from residential sold data from land registry

2 Select ② to change the year to view historical data

#### **Using Mobile**

Select Avg Sales Price,
Growth or Turnover
to view statistics from
residential sold data
from land registry

**Avg Sale Price** 

Growth

**Turnover** 