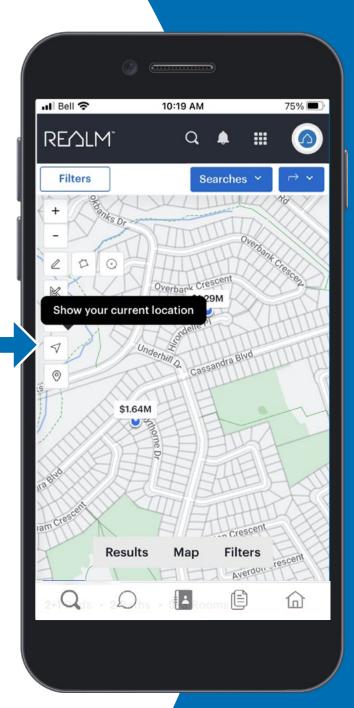

## Find listings in the immediate area

Easily search listing using your current location to quickly see all the listings that are available near you.

- 1 Select 

  √
- 2 Adjust the map window.
- Tap on the listing \$1.29M
- Tap on the information window to open the listing