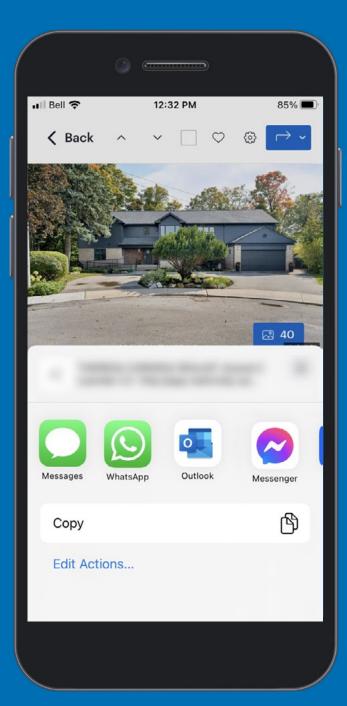

## **Listing Actions - Share**

- Select → ^
- Select Share to find a list of apps on your mobile device such as:
  - Text message
  - Email
  - WhatsApp

**Tip:** When you share a listing from the mobile app it will not be added to the contacts suggestions list. Add these listings to a list to help keep track of them.