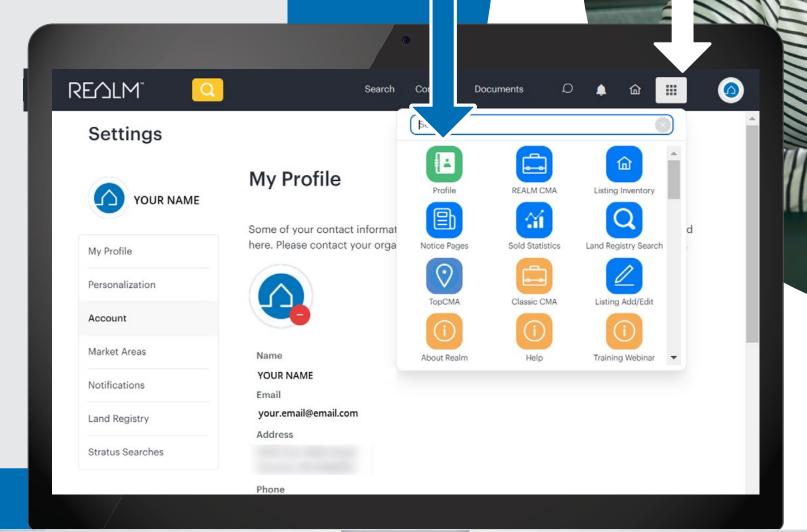

#### **Profile Settings on Desktop**

Easily customize your settings with your preferences using the resource menu.

Select **#** and then profile .

Setting options that you may update:

- My Profile: Add your photo
- **Personalization:** Edit your email templates
- Account: Set up your defaults in REALM
- Market Areas: Define market areas to view new and updated listings on your dashboard and notices pages
- Notifications: Choose notification options and frequency on an account level
- Land Registry: View your report counter and purchases
- **Stratus Searches:** Import your saved searches and prospect searches from Stratus into REALM