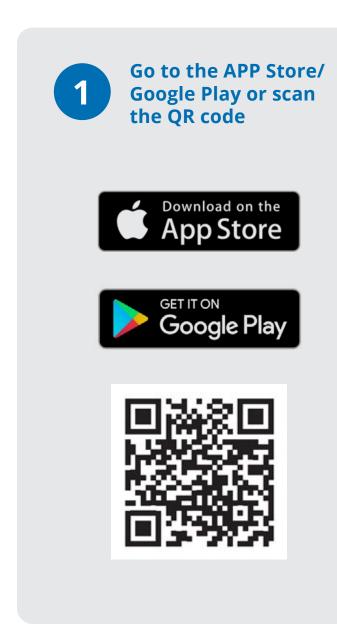

#### **Accessing REALM™ on your Mobile Device**

REALM has a mobile app and you can access all of the same features through this app as on your desktop. Here are the steps to download the REALMmlp app:

**Tip:** In REALM you can enable fingerprint login or face id on devices that support Biometrics.