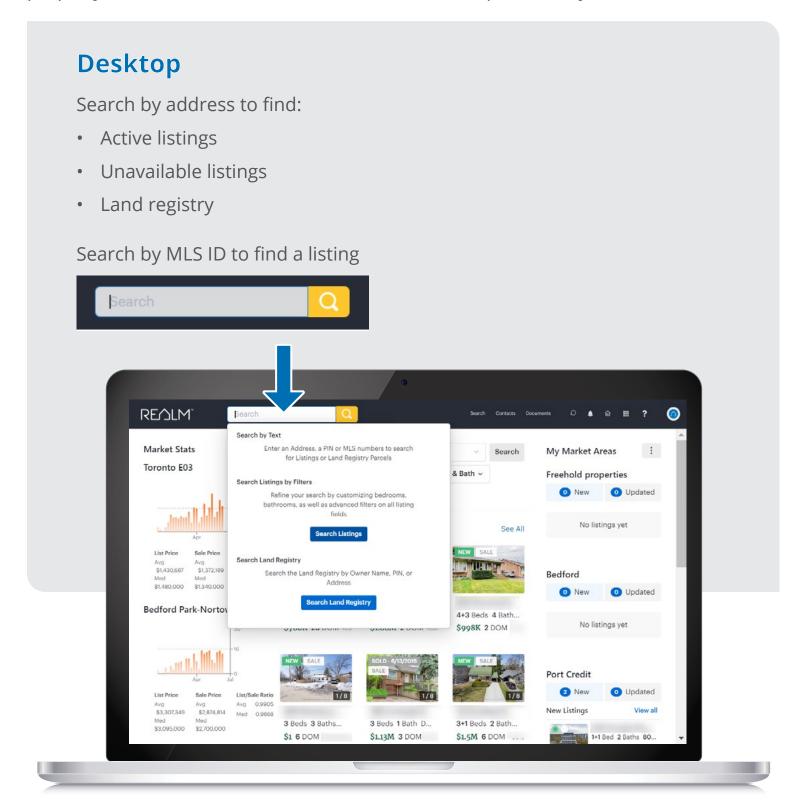

#### **Universal Search**

The Universal Search Bar is visible at the top of the screen. It can be used to search by address, MLS® System number, or property identification number (PIN). To search multiple MLS® System numbers at a time, separate them with a space.

# MobileSearch by address to find:Active listings

• Unavailable listings

Land registry

**REALM** 

Search by MLS ID to find a listing