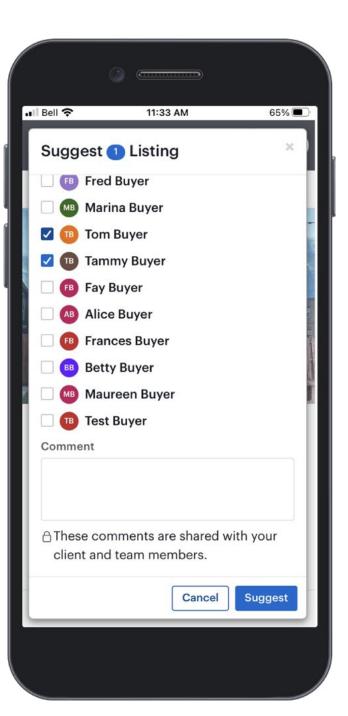

#### **Listing Actions - Desktop**

- **Email:** Send a client version of the listing
- + Add to List: Keep track of properties
- Add/Edit: Update your listing
- **Create CMA:** Using the selected property
- **History:** View, export as PDF or print the history of the listing
- **Print:** Adjust settings and print a broker full or client full (select broker full-sheet for a printout on one page)
- **Like:** Select to save the property to your likes list
- Chat: Send an in-app message to a contact, team or salesperson who uses REALM
- **Suggest:** Suggest a property to a contact who uses REALM (instead of email
- **Detail view setting:** Change the listing format

#### **Using Desktop & Mobile**

- Like: Select to add to your likes in Saved
- Detail view setting: Change the listing format
- Chat: Send an in-app message to a contact, team or salesperson who uses REALM
- Suggest: Suggest a property to a contact who uses REALM (instead of email)