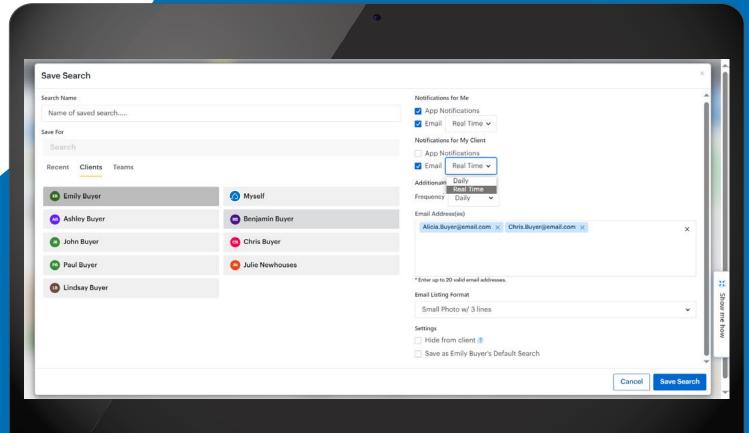

#### **Save Search for Contacts**

You can save a search for yourself, a client (contact), or a team to share new listings and updates via email or app notifications.

#### Tips:

- Listings can be viewed from the email and do not require a contact to login to REALM.
- App notifications are for REALM users who use the REALMmlp app on their mobile device and allow notifications from REALM.
- The setting 'Hide' may be used to prevent a contact who uses REALM from making changes to the saved search.