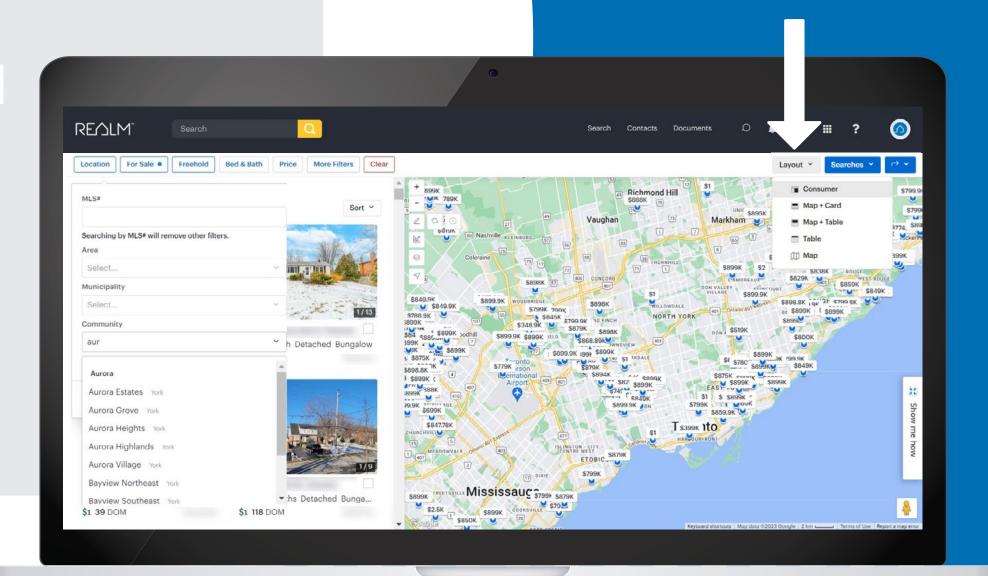

#### **Search Desktop**

REALM™ offers several map views with search capabilities. Select your preferred view using the Layout tool.

#### Choose from various layouts and search using filters and the map window

#### To select a layout:

- 1 Select the down arrow to the right of Layout ~
- 2 Select the desired layout