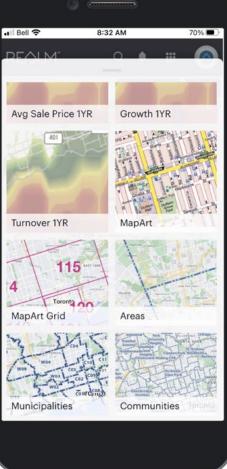

## **Mapping Areas**

#### **Using Desktop and Mobile**

1 Select **Schools** to identify the location & catchment for public and catholic schools by grade level

Catholic Schools

### **Mapping Areas**

#### **Using Desktop and Mobile**

**MapArt:** A map similar to the style of map art.

**MapArt Grid:** select this map layer to view the gridlines for the GTA.

**Areas:** select this layer to view the boundaries for area location on the map window.

**Municipalities:** select this layer to view the boundaries for TRREB defined areas and municipalities on the map window.

**Communities:** select this layer to view the boundaries for communities on the map window.