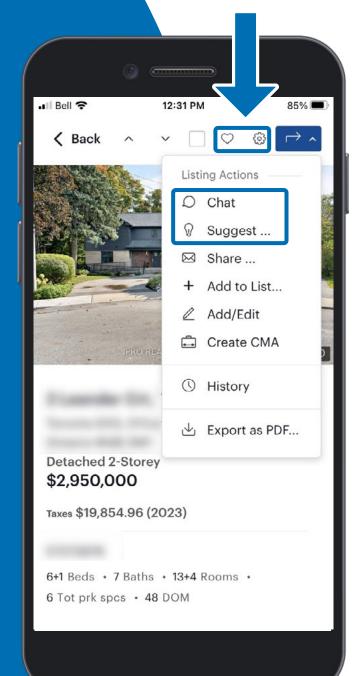

## **Mobile Listing Action**

#### **Using Desktop & Mobile**

- Like: Select to add to your likes in Saved
- Detail view setting: Change the listing format
- Chat: Send an in-app message to a contact, team or salesperson who uses REALM
- Suggest: Suggest a property to a contact who uses REALM (instead of email)