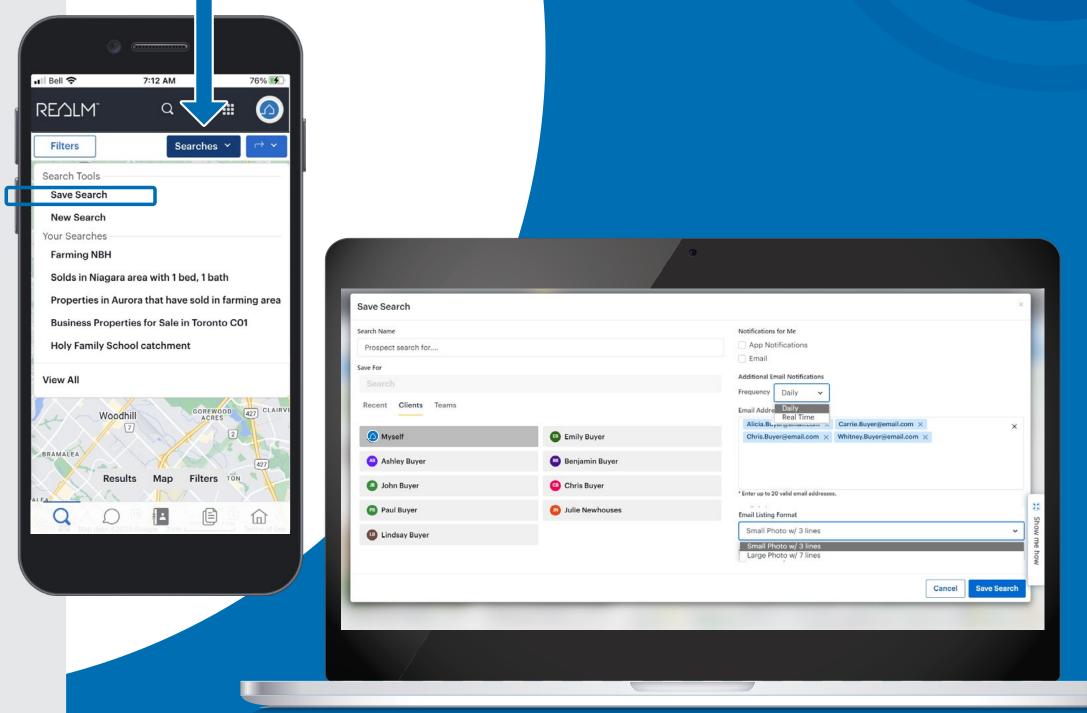

#### **Save Search for Prospects**

You can save a search to share new or updated listings via email with prospective clients who are not in your contacts.

Select Save Search

#### **Save Search for Contacts**

You can save a search for yourself, a client (contact), or a team to share new listings and updates via email or app notifications.

#### **Using Desktop & Mobile**

- 1 Select Searches Y
- 2 Select Save Search
- 3 Enter a **Search Name** and choose who to **Save For**
- 4 Under **Notifications for Me**, place a check beside the desired notification type and email frequency if applicable
- 5 Select a notification frequency for email addresses below
- 6 Enter email addresses for related individuals who are not a contact
- 7 Select the photo size and form
- 8 Place a check beside the desired settings.
- 9 Select Save Search