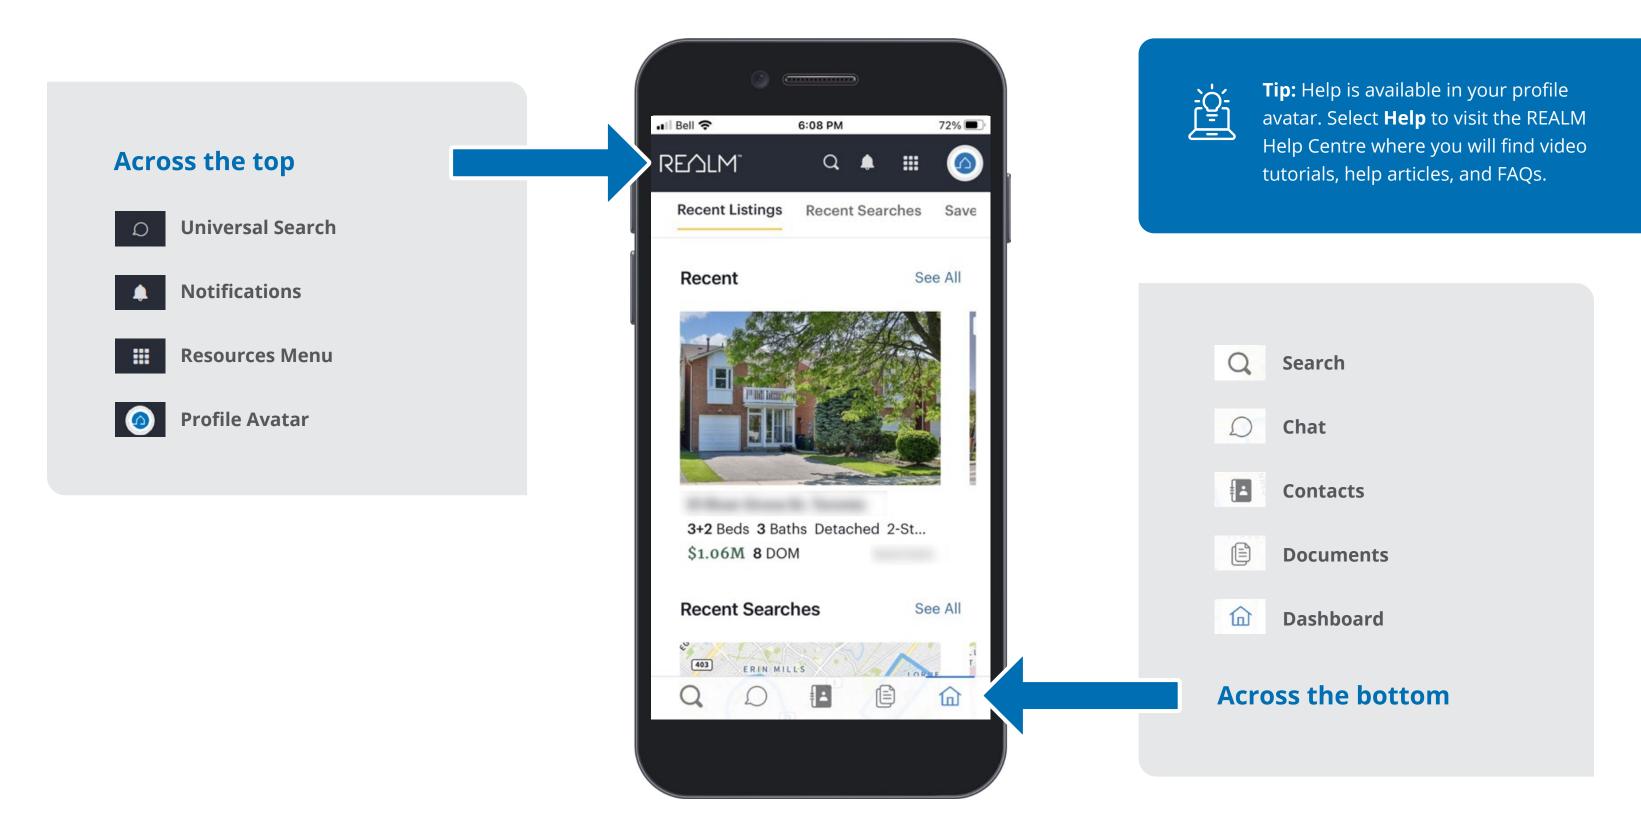

REALM™ on your Mobile Device**

REALM has a mobile app and you can access all of the same features through this app as on your desktop. Here are the steps to download the REALMmlp app:











**Tip:** In REALM you can enable fingerprint login or face id on devices that support Biometrics.

To enable biometric authentication, simply turn on the toggle on the log in screen of the app. In order for this toggle to appear, you must ensure that your mobile device has Face/Fingerprint ID enabled for the Realm App.



#### **Desktop Menu**

REALM offers a robust set of actions you can leverage in your workflows to conduct market research, gain property intelligence and connect with your clients and colleagues. Here is a glossary for you to reference:







Show me hov

#### **Mobile Menu**



7



## **Navigation Tools**





#### Resources Menu | | | |



Select to access direct links to other resources.

Enter the desired resource in search to find the link New links to note: **Profile:** Update your profile, email templates, account defaults, and notification settings. **REALM CMA:** Create a Comparative Market Analysis. **Listing Inventory:** View a list of your listings. **Notices Pages:** Generate a report that identifies recent activity in a selected area by status. **Sold Statistics:** Find sold statistics by municipality. Land Registry Search: Search land registry by owner name, address or PIN. **Listing Add/Edit:** Select to go to Add/Edit. **Training Videos:** Access videos that will make you an expert.





#### **Profile Settings on Desktop**

Easily customize yo