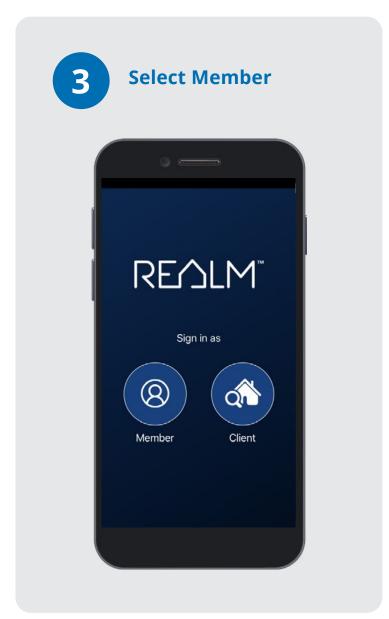

#### **Accessing REALM™ on your Mobile Device**

REALM has a mobile app and you can access all of the same features through this app as on your desktop. Here are the steps to download the REALMmlp app:

**Tip:** In REALM you can enable fingerprint login or face id on devices that support Biometrics.

To enable biometric authentication, simply turn on the toggle on the log in screen of the app. In order for this toggle to appear, you must ensure that your mobile device has Face/Fingerprint ID enabled for the Realm App.