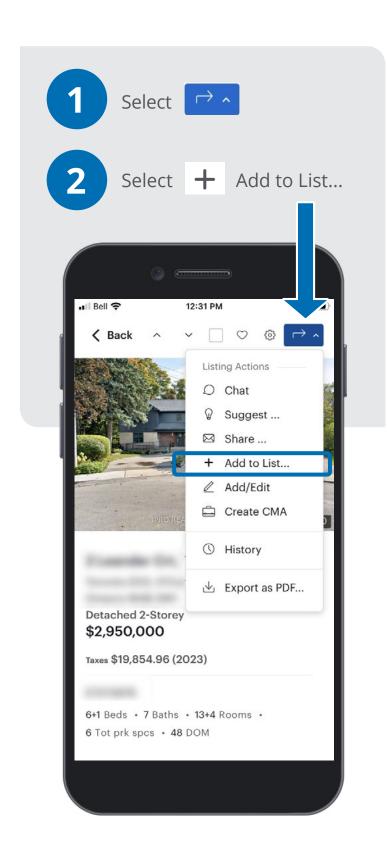

## **Listing Actions - Share**

- Select → ^
- Select Share to find a list of apps on your mobile device such as:
  - Text message
  - Email
  - WhatsApp

**Tip:** When you share a listing from the mobile app it will not be added to the contacts suggestions list. Add these listings to a list to help keep track of them.

#### **Listing Actions - Desktop**

- **Email:** Send a client version of the listing
- + Add to List: Keep track of properties
- Add/Edit: Update your listing
- **Create CMA:** Using the selected property
- **History:** View, export as PDF or print the history of the listing
- **Print:** Adjust settings and print a broker full or client full (select broker full-sheet for a printout on one page)
- **Like:** Select to save the property to your likes list
- Chat: Send an in-app message to a contact, team or salesperson who uses REALM
- **Suggest:** Suggest a property to a contact who uses REALM (instead of email
- **Detail view setting:** Change the listing format