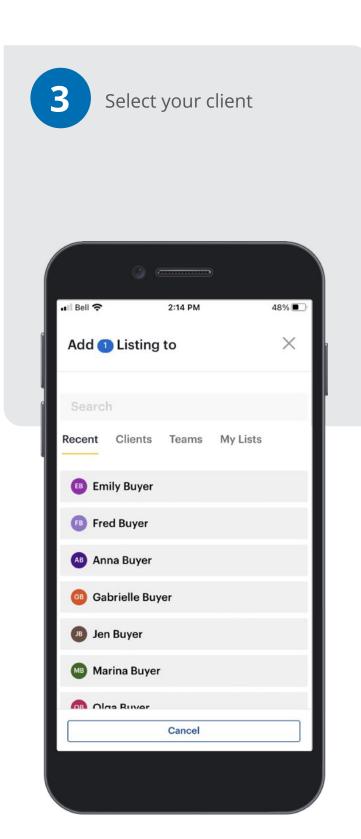

### **Listing Actions - Add to List**

**Tip:** Saved lists can be found in your contact record.

### **Managing Your Records**

In a contact record you will find saved searches, lists, CMA, documents, history and notes