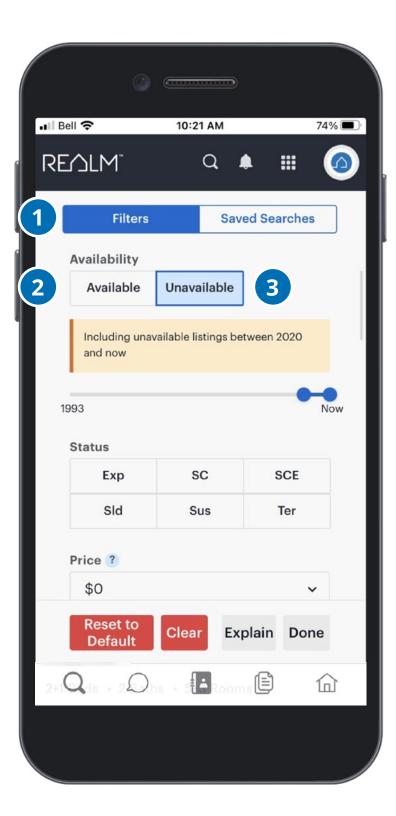

#### **Easily find solds in** the same area

- Select **Filters**
- Tap on **Available** to remove this selection
- Tap on **Unavailable** to select it
- Scroll to **Sold Dates** and enter a **From Date**
- Select Done