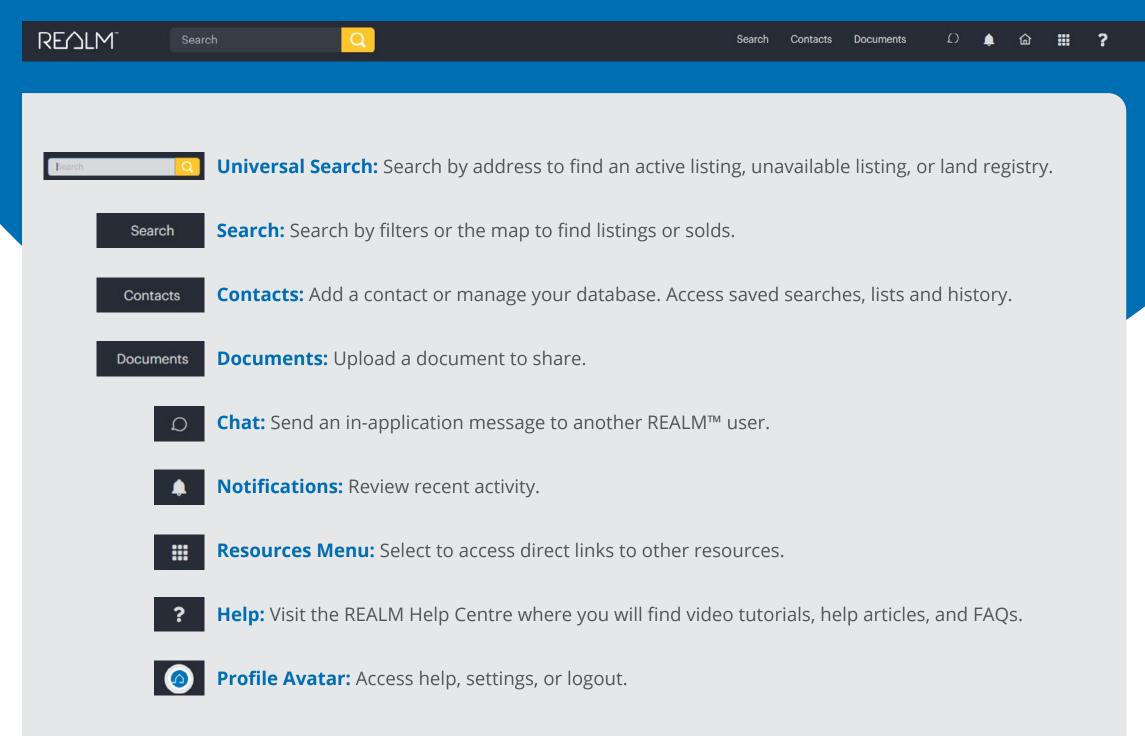

#### **Desktop Menu**

REALM offers a robust set of actions you can leverage in your workflows to conduct market research, gain property intelligence and connect with your clients and colleagues. Here is a glossary for you to reference:

#### Resources Menu | | | |

Select to access direct links to other resources.

Enter the desired resource in search to find the link New links to note: **Profile:** Update your profile, email templates, account defaults, and notification settings. **REALM CMA:** Create a Comparative Market Analysis. **Listing Inventory:** View a list of your listings. **Notices Pages:** Generate a report that identifies recent activity in a selected area by status. **Sold Statistics:** Find sold statistics by municipality. Land Registry Search: Search land registry by owner name, address or PIN. **Listing Add/Edit:** Select to go to Add/Edit. **Training Videos:** Access videos that will make you an expert.