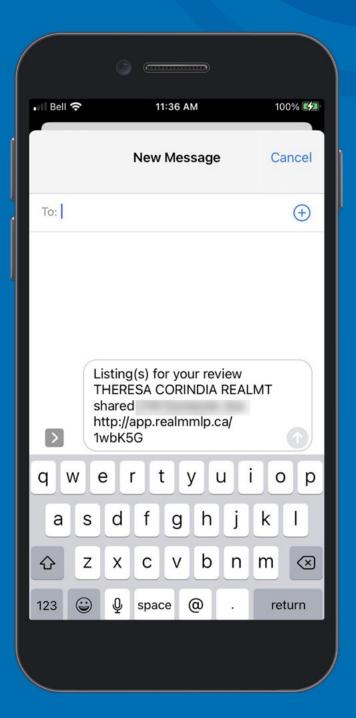

## **Listing Actions - Share**

- Select → ^
- Select Share to find a list of apps on your mobile device such as:
  - Text message
  - Email
  - WhatsApp

**Tip:** When you share a listing from the mobile app it will not be added to the contacts suggestions list. Add these listings to a list to help keep track of them.

**Tip:** A listing emailed to a contact in your database will be added to the contacts suggestions list.

17