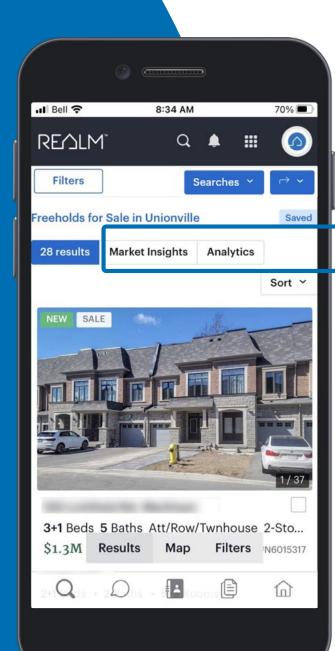

## **Market Insights & Analytics**

#### **Using Desktop & Mobile**

From search results:

- Select **Market Insights** to view Market insights by Trenlii
- 2 Select **Analytics** to view charts that show stats based on the timeframe and ratio selected