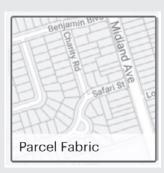

#### **Using Desktop and Mobile**

- 1 Select **Parcel Fabric** to view the ownership parcel
- Zoom to the property of interest and click on it to view land registry and property history details