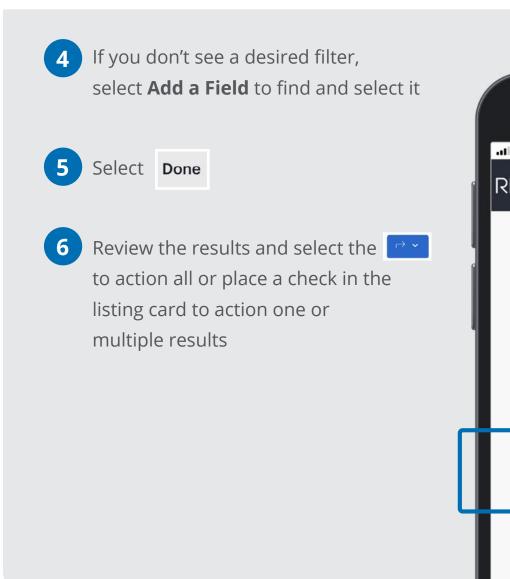

#### **Search using Filters:**

Leverage the filters to narrow your search.

**Tip:** When choosing a location, you can search by community without first identifying the Area or Municipality.

### **Search Using Filters**

## **Search Using Filters**