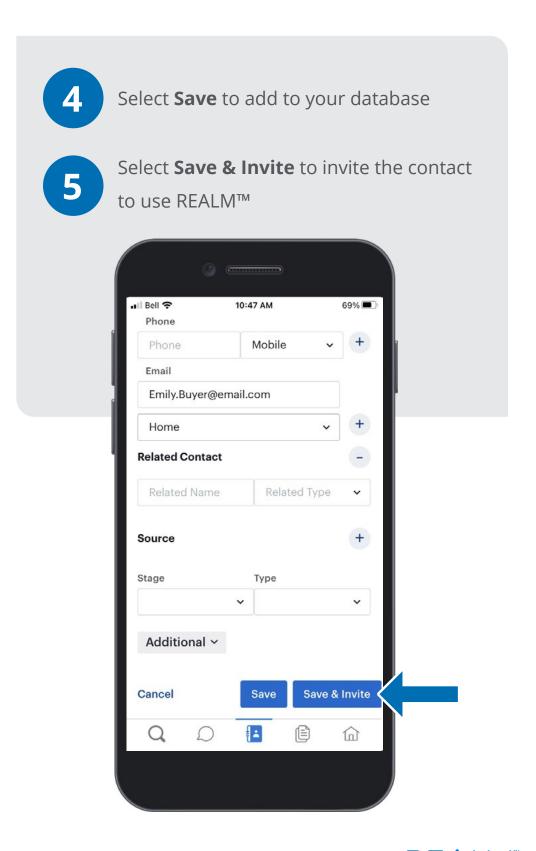

- Select **Contacts** from the menu.
- 2 Select and then Add New Client.

- 3 Enter the first name, last name and email address.
- Select **Save** to add to your database.
- 5 Select **Save & Invite** to invite the contact to use REALM™