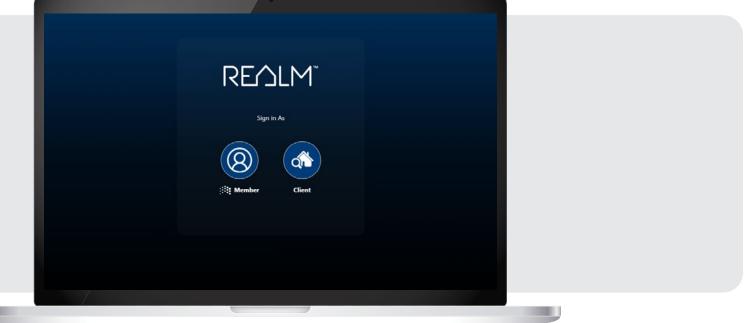

### **Accessing REALM™ on your Desktop**

On your desktop, you can access REALM™ through your single sign-on provided by your Real Estate Board's MLS® platform or by using the direct website link as outlined below.

#### **Accessing REALM™ on your Mobile Device**

REALM has a mobile app and you can access all of the same features through this app as on your desktop. Here are the steps to download the REALMmlp app:

**Tip:** In REALM you can enable fingerprint login or face id on devices that support Biometrics.