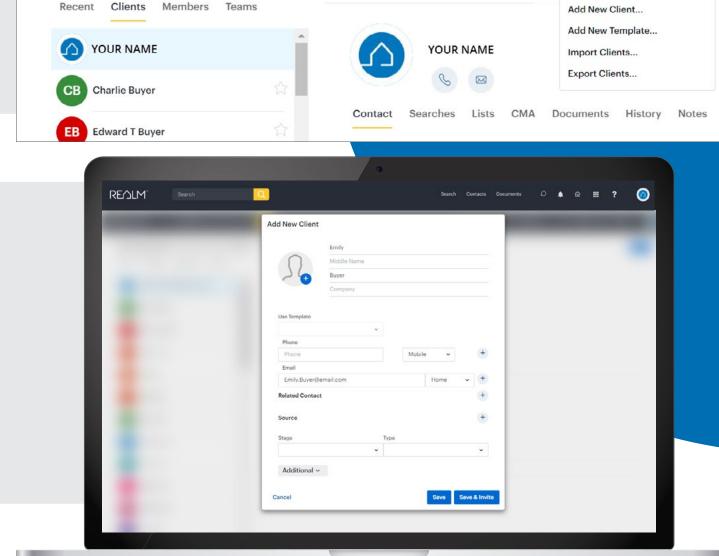

#### **Contacts Desktop**

REALM™ offers several communication features to help you work with your clients.

To leverage these functions efficiently, add your prospects/clients to REALM™ under Contacts.

Here are the steps to add a contact to your database:

- Select **Contacts** from the menu.
- 2 Select and then Add New Client.

- 3 Enter the first name, last name and email address.
- Select **Save** to add to your database.
- 5 Select **Save & Invite** to invite the contact to use REALM™