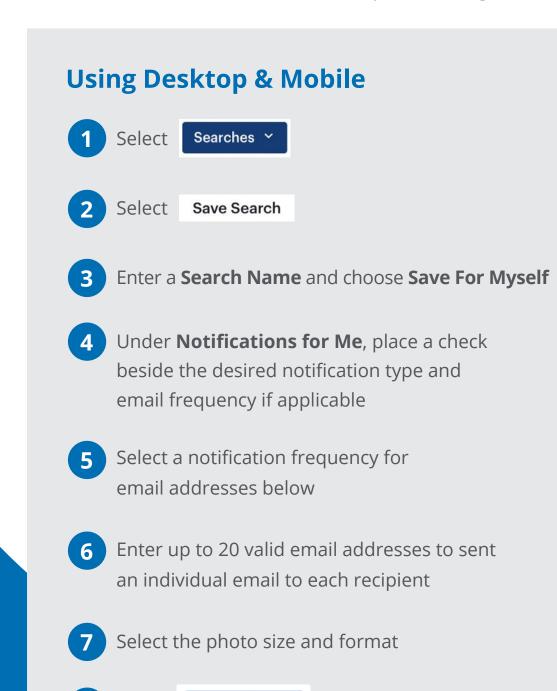

#### **Using Desktop & Mobile**

- 1 Select Searches Y
- 2 Select Save Search
- 3 Enter a **Search Name** and choose who to **Save For**
- 4 Under **Notifications for Me**, place a check beside the desired notification type and email frequency if applicable
- 5 Select a notification frequency for email addresses below
- 6 Enter email addresses for related individuals who are not a contact
- 7 Select the photo size and form
- 8 Place a check beside the desired settings.
- 9 Select Save Search