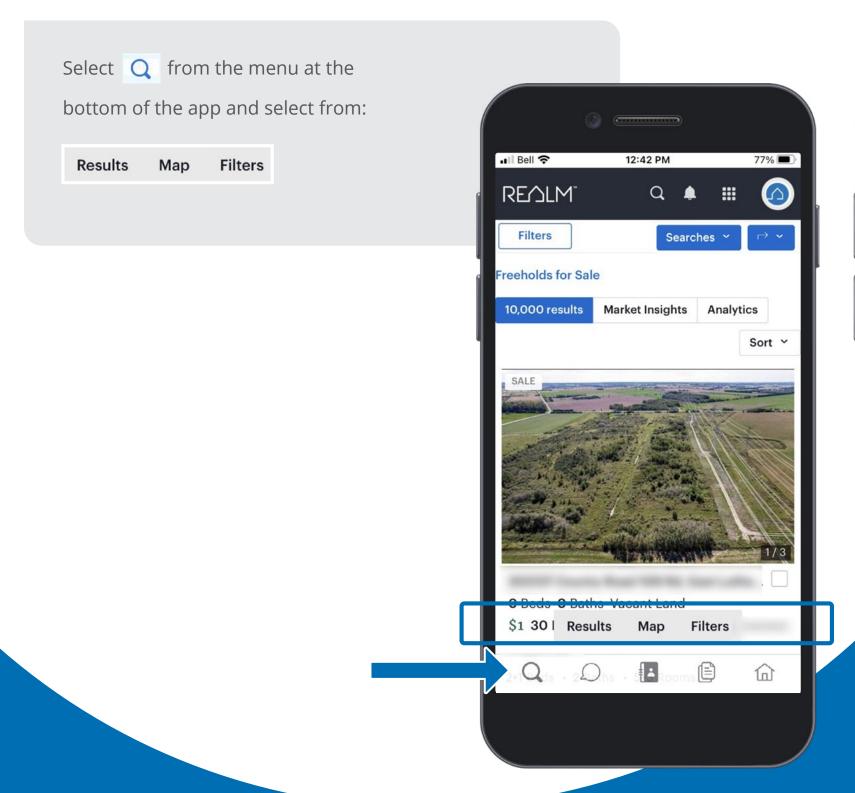

List**



**Tip:** Saved lists can be found in your contact record.











#### **Review Listing Details**

#### **Using Desktop & Mobile**

#### Scroll though the listing and find:

- Links
- Complete property history
- Land registry details









#### **Search Desktop**

REALM™ offers several map views with search capabilities. Select your preferred view using the Layout tool.

#### Choose from various layouts and search using filters and the map window

#### To select a layout:

- 1 Select the down arrow to the right of Layout ~
- 2 Select the desired layout

#### **Search using Filters:**

Leverage the filters to narrow your search.



**Tip:** When choosing a location, you can search by community without first identifying the Area or Municipality.





#### **Search Mobile**









## **Search using Map Tools**





**Tip:** Search by an address, intersection or location (such as school, place of worship, transit station, etc.) and the city to go to the desired location on the map.



## Find listings in the immediate area

Easily search listing using your current location to quickly see all the listings that are available near you.

- 1 Select 

  √
- 2 Adjust the map window.
- Tap on the listing \$1.29M
- Tap on the information window to open the listing









#### **Easily find solds in** the same area

- Select **Filters**
- Tap on **Available** to remove this selection
- Tap on **Unavailable** to select it
- Scroll to **Sold Dates** and enter a **From Date**
- Select Done







## Easily find solds in the same area

Select the sold record \$1.7M to o