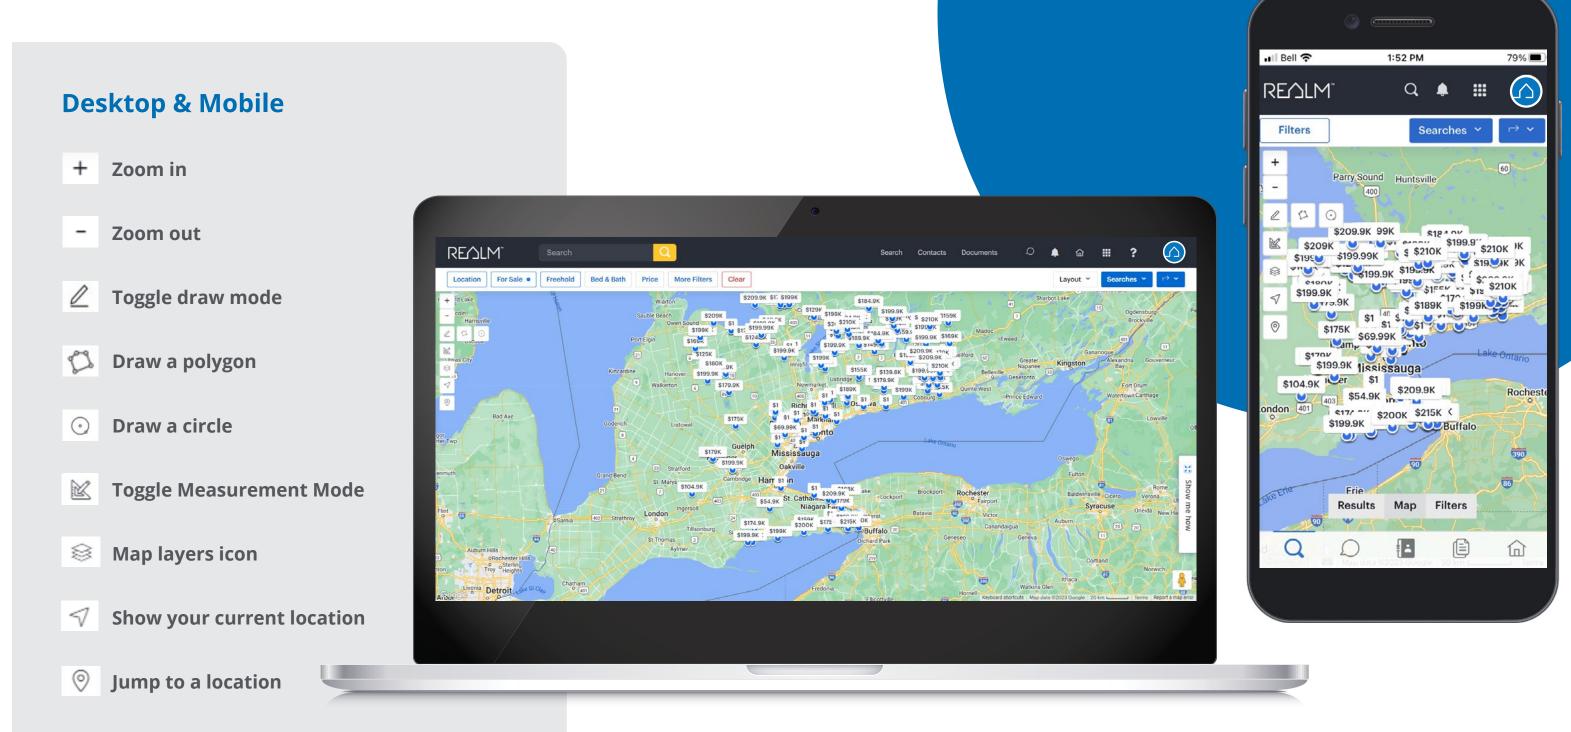

#### **Search Desktop**

REALM™ offers several map views with search capabilities. Select your preferred view using the Layout tool.

#### Choose from various layouts and search using filters and the map window

#### To select a layout:

- 1 Select the down arrow to the right of Layout ~
- 2 Select the desired layout