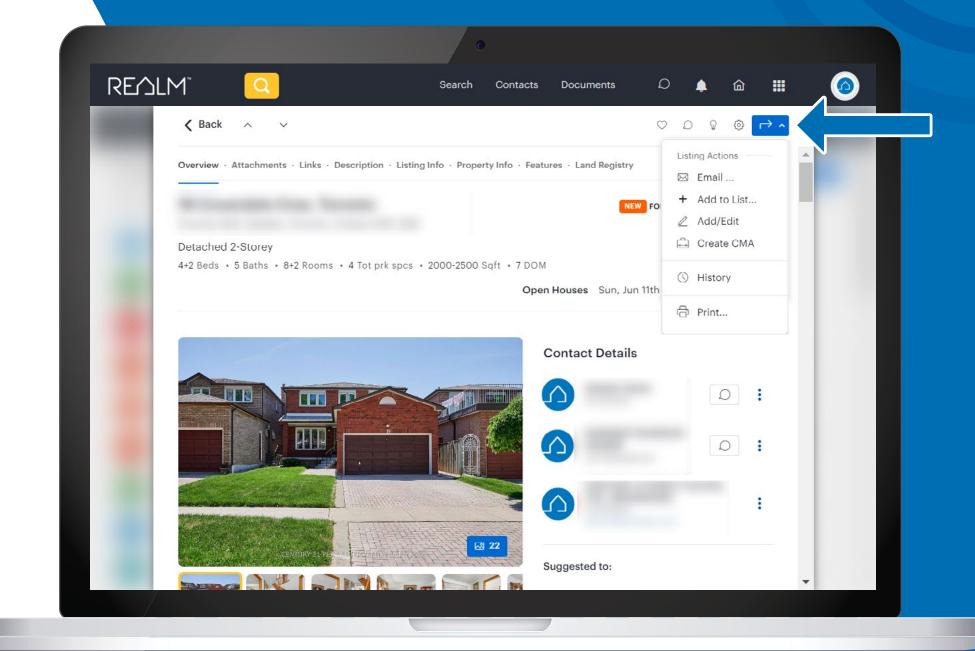

#### **Listing Actions - Desktop**

- **Email:** Send a client version of the listing
- + Add to List: Keep track of properties
- Add/Edit: Update your listing
- **Create CMA:** Using the selected property
- **History:** View, export as PDF or print the history of the listing
- **Print:** Adjust settings and print a broker full or client full (select broker full-sheet for a printout on one page)
- **Like:** Select to save the property to your likes list
- Chat: Send an in-app message to a contact, team or salesperson who uses REALM
- **Suggest:** Suggest a property to a contact who uses REALM (instead of email
- **Detail view setting:** Change the listing format

**Tip:** A listing emailed to a contact in your database will be added to the contacts suggestions list.

17