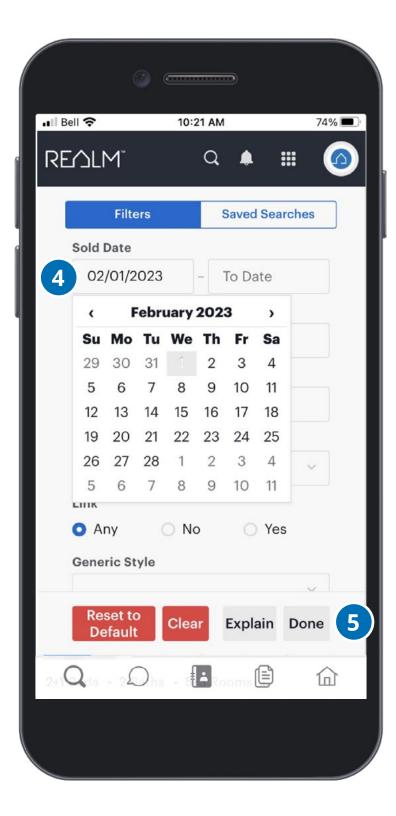

#### **Easily find solds in** the same area

- Select **Filters**
- Tap on **Available** to remove this selection
- Tap on **Unavailable** to select it
- Scroll to **Sold Dates** and enter a **From Date**
- Select Done