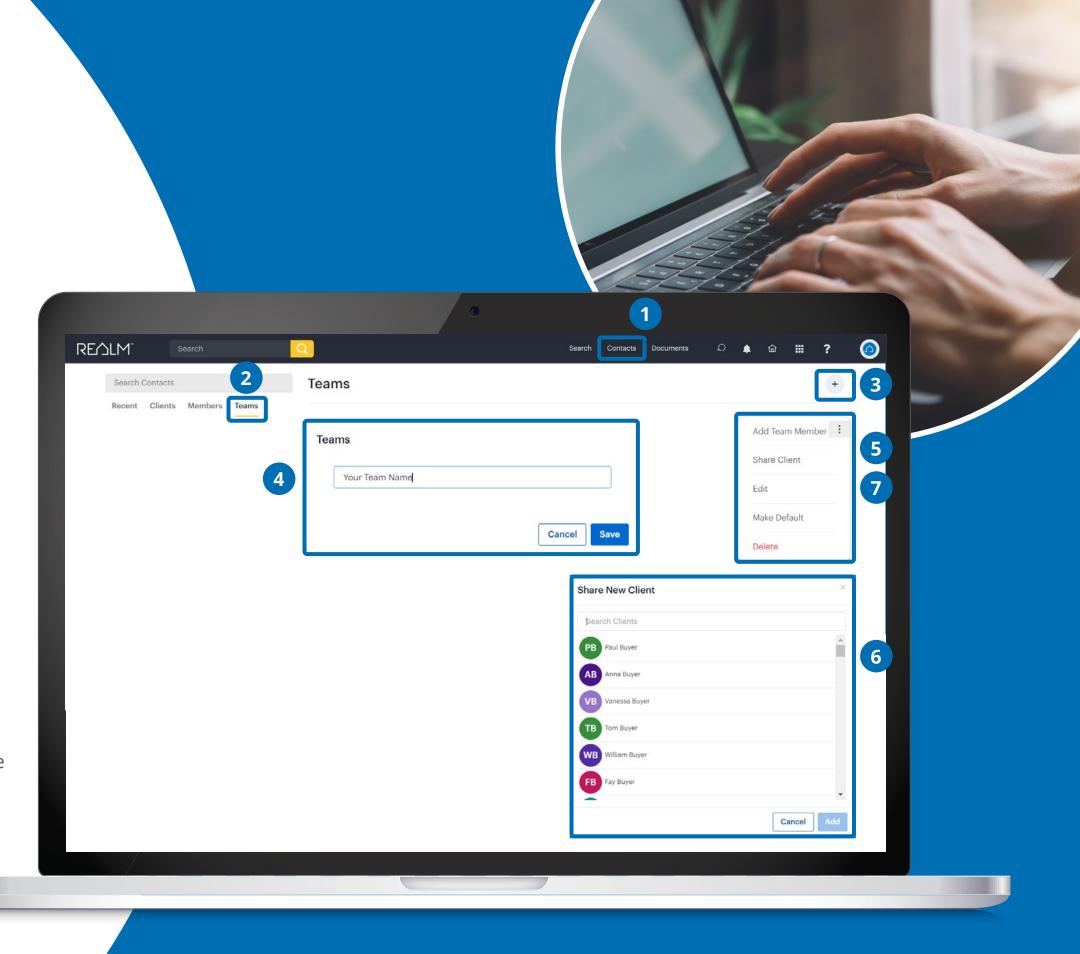

#### **Teams**

A Team is used to share clients, their saved searches & lists with colleagues in your brokerage

#### **Using Desktop & Mobile**

- Select Contact from the menu. icon on mobile.
- 2 Select **Teams** from the menu on the left
- 3 Select + in the top right of the window
- 4 A Teams window will appear, enter your team's name
- 5 Select : and Add Team Member
- 6 Select one or multiple colleagues from your brokerage
- 7 Select : and add one or multiple contacts