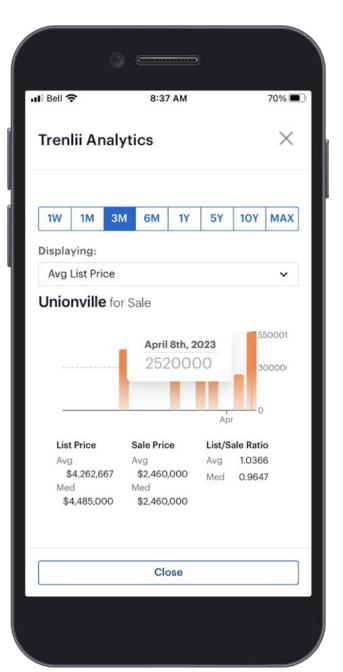

## **Market Insights & Analytics**

#### **Using Desktop & Mobile**

From search results:

- Select **Market Insights** to view Market insights by Trenlii
- 2 Select **Analytics** to view charts that show stats based on the timeframe and ratio selected