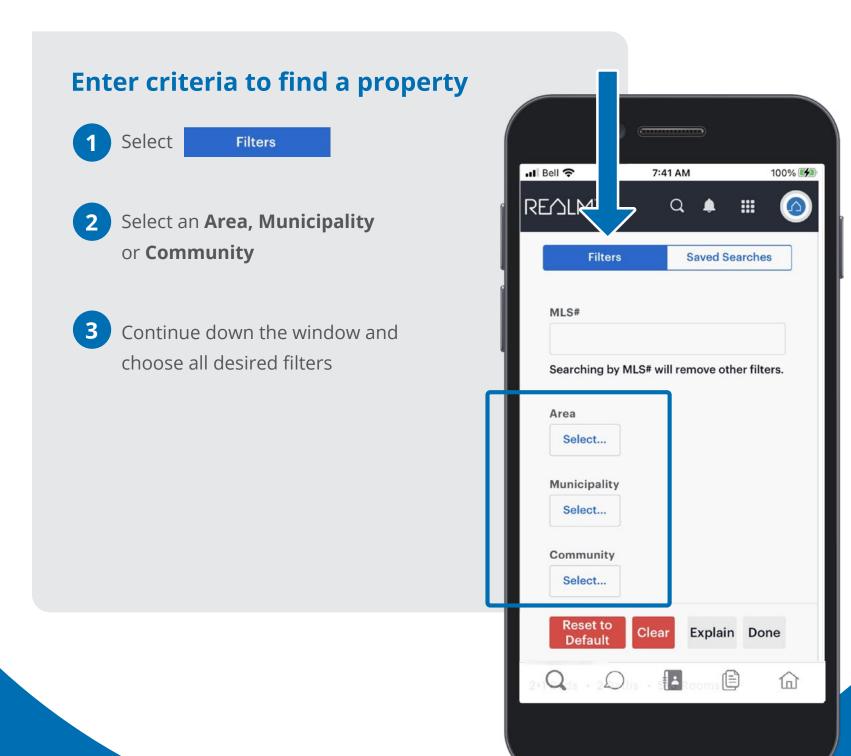

#### **Search using Filters:**

Leverage the filters to narrow your search.

**Tip:** When choosing a location, you can search by community without first identifying the Area or Municipality.

### **Search Using Filters**

## **Search Using Filters**