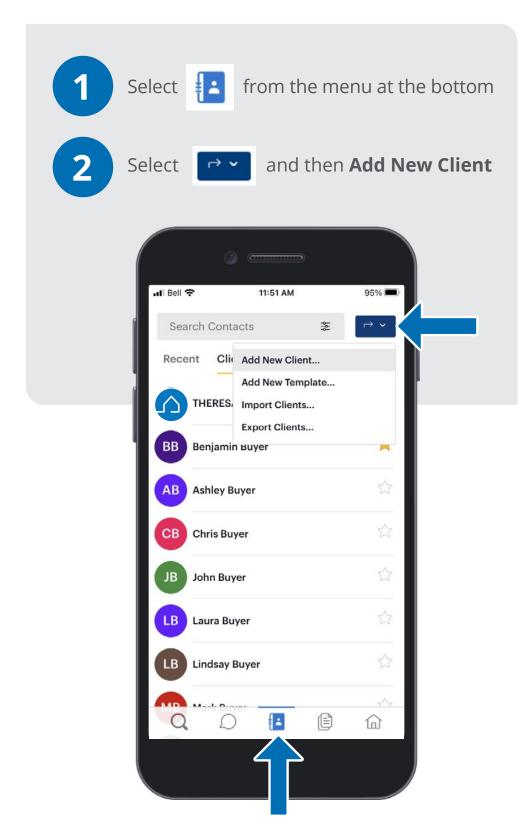

- Select **Contacts** from the menu.
- 2 Select and then Add New Client.

- 3 Enter the first name, last name and email address.
- Select **Save** to add to your database.
- 5 Select **Save & Invite** to invite the contact to use REALM™