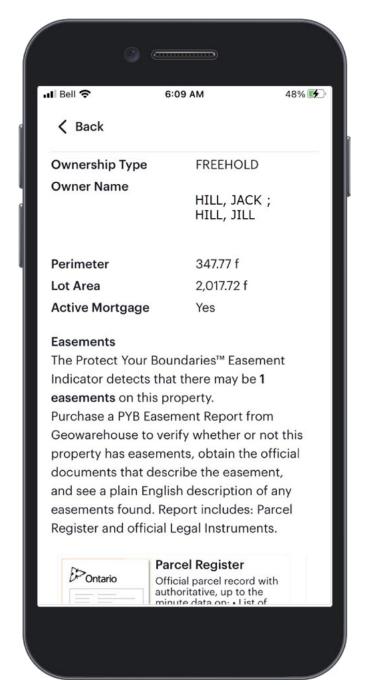

#### **Using Desktop and Mobile**

From search results in the map window:

- Select 😂
- Choose a layer
- Review the insight

**Find Land Registry details** 

using the map

#### **Using Desktop and Mobile**

- 1 Select **Parcel Fabric** to view the ownership parcel
- Zoom to the property of interest and click on it to view land registry and property history details