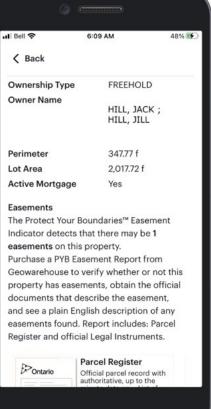

#### **Using Desktop and Mobile**

- 1 Select **Parcel Fabric** to view the ownership parcel
- Zoom to the property of interest and click on it to view land registry and property history details