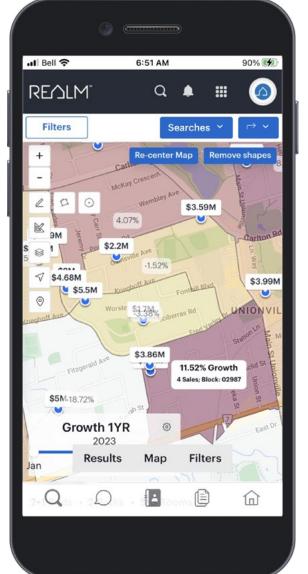

## **Gain insight from Heat Maps**

#### **Using Desktop**

1 Select Avg Sales Price, Growth or Turnover to view statistics from residential sold data from land registry

2 Select ② to change the year to view historical data

#### **Using Mobile**

Select Avg Sales Price,
Growth or Turnover
to view statistics from
residential sold data
from land registry

**Avg Sale Price** 

Growth

**Turnover** 