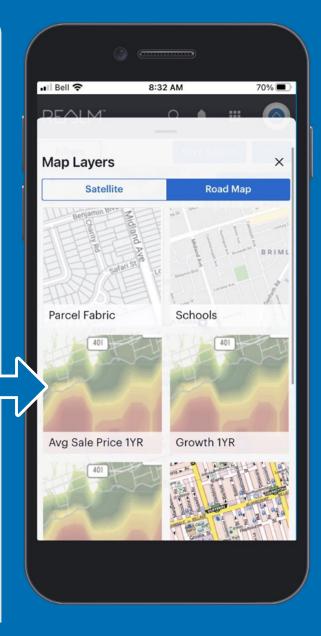

## **Map Layers provide insight**

Quickly view market and listing data at a glance using the various map layers.

#### **Using Desktop and Mobile**

From search results in the map window:

- Select 😂
- Choose a layer
- Review the insight

**Find Land Registry details** 

using the map

#### **Using Desktop**

1 Select Avg Sales Price, Growth or Turnover to view statistics from residential sold data from land registry

2 Select ② to change the year to view historical data