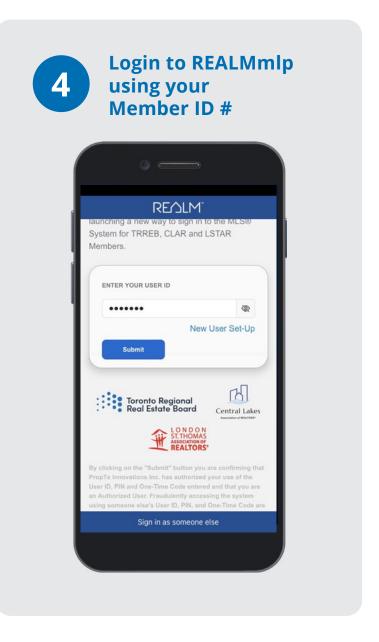

### **Accessing REALM™ on your Desktop**

On your desktop, you can access REALM™ through your single sign-on provided by your Real Estate Board's MLS® platform or by using the direct website link as outlined below.

2 App.realmmlp.ca