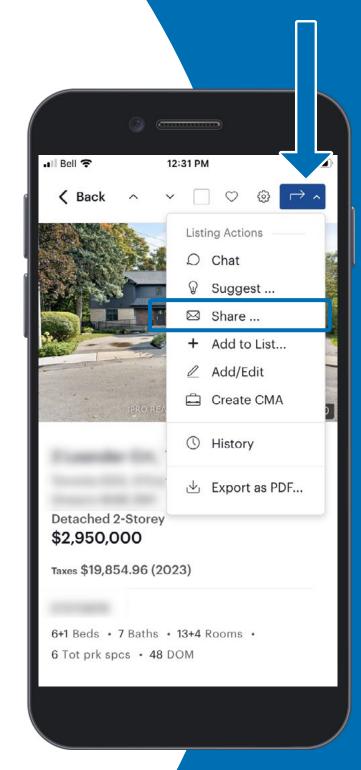

## **Listing Actions - Share**

- Select → ^
- Select Share to find a list of apps on your mobile device such as:
  - Text message
  - Email
  - WhatsApp

**Tip:** When you share a listing from the mobile app it will not be added to the contacts suggestions list. Add these listings to a list to help keep track of them.