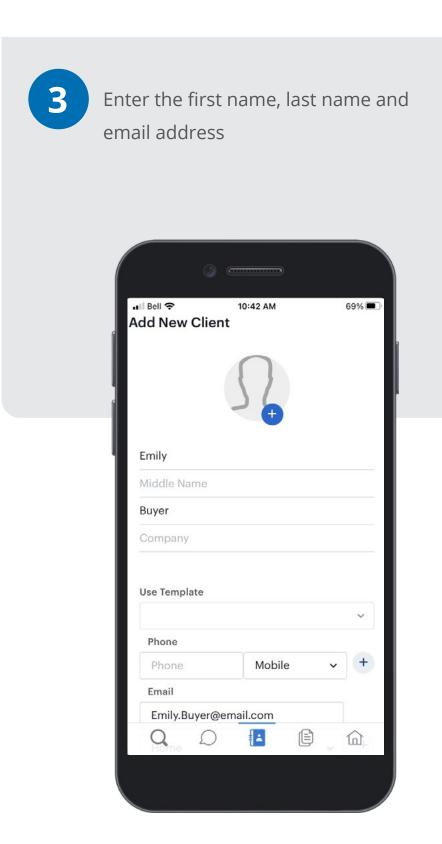

- Select **Contacts** from the menu.
- 2 Select and then Add New Client.

- 3 Enter the first name, last name and email address.
- Select **Save** to add to your database.
- 5 Select **Save & Invite** to invite the contact to use REALM™