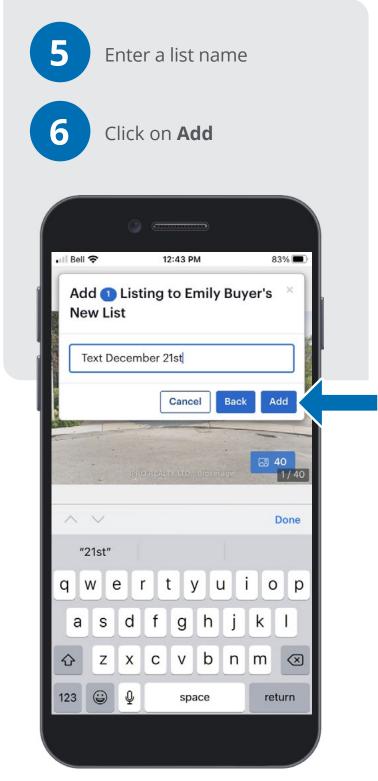

### **Listing Actions - Add to List**

**Tip:** Saved lists can be found in your contact record.

#### **Review Listing Details**

#### **Using Desktop & Mobile**