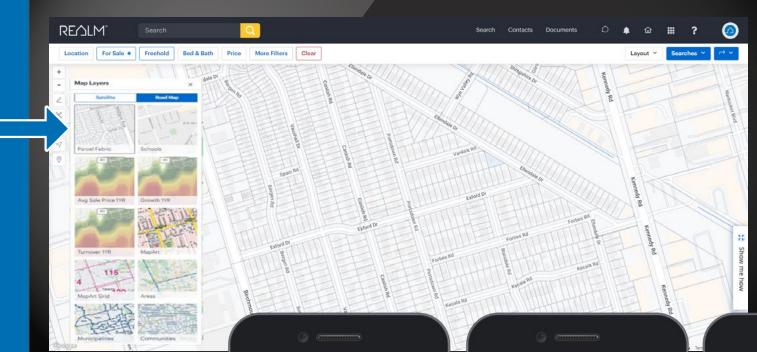

## **Map Layers provide insight**

Quickly view market and listing data at a glance using the various map layers.

#### **Using Desktop and Mobile**

From search results in the map window:

- Select 😂
- Choose a layer
- Review the insight

**Find Land Registry details** 

using the map