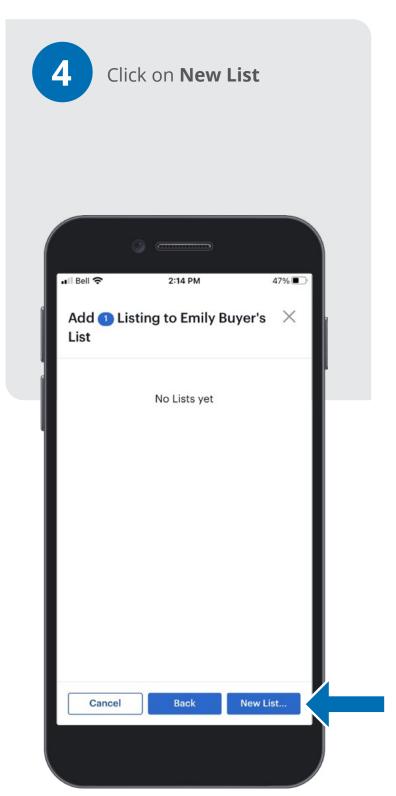

### **Listing Actions - Add to List**

**Tip:** Saved lists can be found in your contact record.

#### **Review Listing Details**

#### **Using Desktop & Mobile**