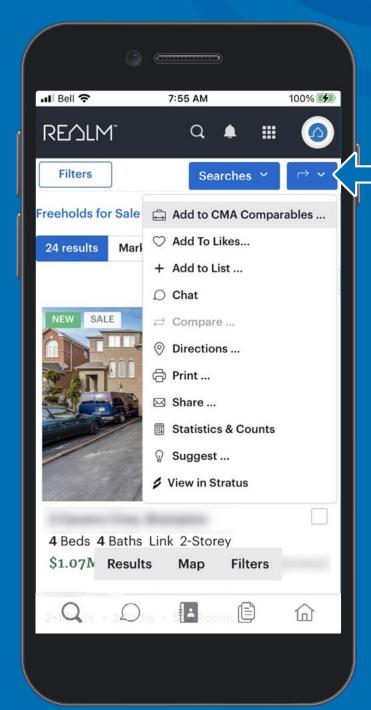

#### **Listing Actions - Desktop**

- **Email:** Send a client version of the listing
- + Add to List: Keep track of properties
- Add/Edit: Update your listing
- **Create CMA:** Using the selected property
- **History:** View, export as PDF or print the history of the listing
- **Print:** Adjust settings and print a broker full or client full (select broker full-sheet for a printout on one page)
- **Like:** Select to save the property to your likes list
- Chat: Send an in-app message to a contact, team or salesperson who uses REALM
- **Suggest:** Suggest a property to a contact who uses REALM (instead of email
- **Detail view setting:** Change the listing format

#### **Using Desktop & Mobile**

- Like: Select to add to your likes in Saved
- Detail view setting: Change the listing format
- Chat: Send an in-app message to a contact, team or salesperson who uses REALM
- Suggest: Suggest a property to a contact who uses REALM (instead of email)

## **Listing Actions - Share**

- Select → ^
- Select Share to find a list of apps on your mobile device such as:
  - Text message
  - Email
  - WhatsApp

**Tip:** When you share a listing from the mobile app it will not be added to the contacts suggestions list. Add these listings to a list to help keep track of them.