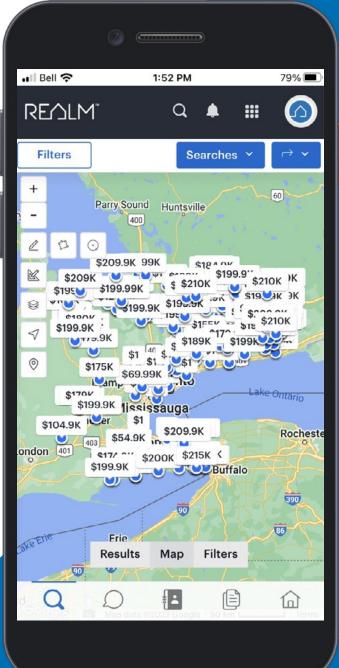

## **Search using Map Tools**

**Tip:** Search by an address, intersection or location (such as school, place of worship, transit station, etc.) and the city to go to the desired location on the map.

## Find listings in the immediate area

Easily search listing using your current location to quickly see all the listings that are available near you.

- 1 Select 

  √
- 2 Adjust the map window.
- Tap on the listing \$1.29M
- Tap on the information window to open the listing