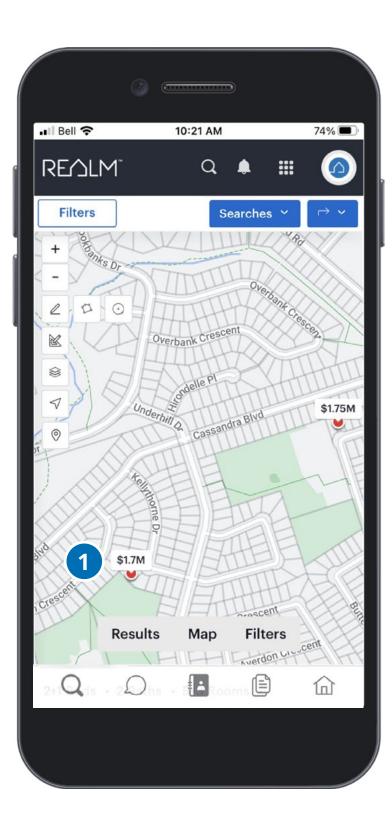

## Easily find solds in the same area

Select the sold record \$1.7M to open

2 OR Select Results to review the list of properties

**Note:** the **Sold** date will be shown in the top left corner of the image of the property.