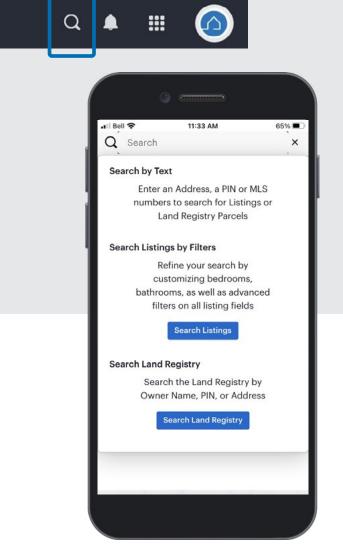

#### **Universal Search**

The Universal Search Bar is visible at the top of the screen. It can be used to search by address, MLS® System number, or property identification number (PIN). To search multiple MLS® System numbers at a time, separate them with a space.

# MobileSearch by address to find:Active listings

• Unavailable listings

Land registry

**REALM** 

Search by MLS ID to find a listing