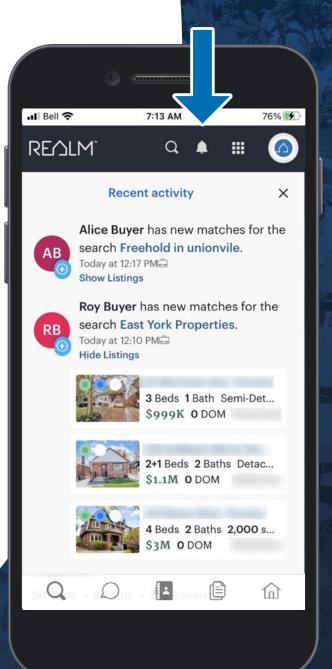

#### **Notification**

Be informed about important activities in real time!

#### **Using Desktop & Mobile**

Select for recent activity:

- Click on your contacts name to go to their record
- Click on the **search** to be directed to this saved search
- Click Show Listings to view new information