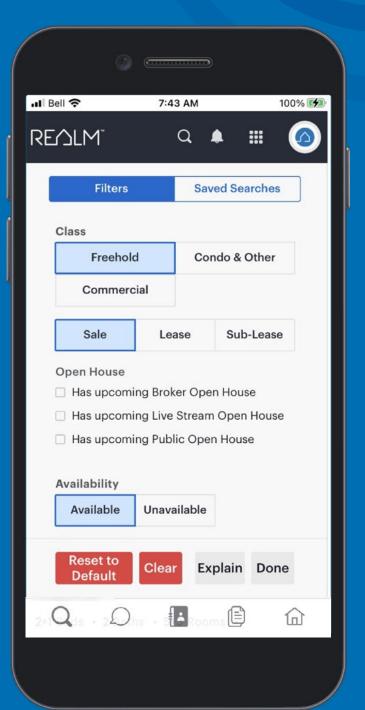

tion on the map.



## Find listings in the immediate area

Easily search listing using your current location to quickly see all the listings that are available near you.

- 1 Select 

  √
- 2 Adjust the map window.
- Tap on the listing \$1.29M
- Tap on the information window to open the listing









#### **Easily find solds in** the same area

- Select **Filters**
- Tap on **Available** to remove this selection
- Tap on **Unavailable** to select it
- Scroll to **Sold Dates** and enter a **From Date**
- Select Done







## Easily find solds in the same area

Select the sold record \$1.7M to open

2 OR Select Results to review the list of properties

**Note:** the **Sold** date will be shown in the top left corner of the image of the property.







### **Search Using Filters**









## **Search Using Filters**











#### **Save Search for Prospects**

You can save a search to share new or updated listings via email with prospective clients who are not in your contacts.







Select Save Search

#### **Save Search for Contacts**

You can save a search for yourself, a client (contact), or a team to share new listings and updates via email or app notifications.

#### Tips:

- Listings can be viewed from the email and do not require a contact to login to REALM.
- App notifications are for REALM users who use the REALMmlp app on their mobile device and allow notifications from REALM.
- The setting 'Hide' may be used to prevent a contact who uses REALM from making changes to the saved search.

#### **Using Desktop & Mobile**

- 1 Select Searches Y
- 2 Select Save